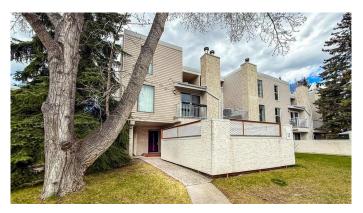

# \$329,900 - 1502, 3500 Varsity Drive Nw, Calgary

MLS® #A2218518

### \$329,900

2 Bedroom, 1.00 Bathroom, 847 sqft Residential on 0.00 Acres

Varsity, Calgary, Alberta

"" OPEN HOUSE: SUNDAY, JUNE 8,
11:00 AM - 1:00 PM " Prime location two
bedroom, ground level with large private patio.
Numerous extras and upgrade. Granite
countertops. Hardwood flooring, wood burning
fireplace, central air conditioning, fixtures.
Parking stall plus visitor parking. Prime
location in Varsity minutes to U of C,
Brentwood and Market mall. 7-8 minute walk
to Brentwood LRT station