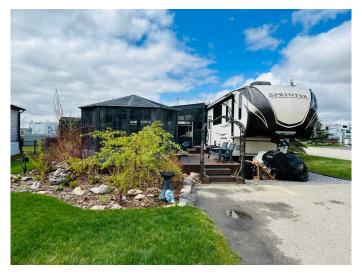

## \$198,000

0 Bedroom, 0.00 Bathroom, Land on 0.11 Acres

Sandy Point, Rural Lacombe County, Alberta

Turnkey Corner Lot with Fifth Wheel, Huge Deck & Solarium â€" Year-Round at Sandy Point RV Resort!

Live the lake life in comfort and style with this beautifully landscaped corner lot in the prestigious Sandy Point RV Resort on Gull Lake! This fully serviced, year-round property includes a high-end fifth wheel, stunning outdoor living features, and everything you need for immediate enjoyment.

Prime corner lot with extra space and privacy. Beautiful landscaping with stone accents and mature greenery. Includes a 2018 Keystone Sprinter 357 LFT model fifth wheel RV, well maintained and move-in ready. This roomy fifth wheel includes 2 bedrooms, 4 slides, a loft for the kids and air conditioning. Massive 40' x 20' deck perfect for entertaining or relaxing and 150 sq ft solariumâ€"ideal for all-season enjoyment or extra storage. Handy storage shed for all your lake gear and tools. Full 50-amp hookups with water and sewer. Steps from Gull Lake's beach, marina, boat launch, and nature trails. Located in a secure, gated, year-round resort community. Future amenities include an indoor rec center and 12-hole golf course.