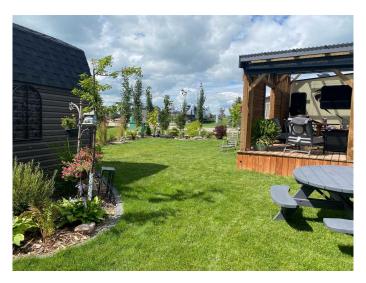

Prime corner lot with extra space and privacy. Beautiful landscaping with stone accents and mature greenery. Includes a 2018 Keystone Sprinter 357 LFT model fifth wheel RV, well maintained and move-in ready. This roomy fifth wheel includes 2 bedrooms, 4 slides, a loft for the kids and air conditioning. Massive 40' x 20' deck perfect for entertaining or relaxing and 150 sq ft solariumâ€"ideal for all-season enjoyment or extra storage. Handy storage shed for all your lake gear and tools. Full 50-amp hookups with water and sewer. Steps from Gull Lake's beach, marina, boat launch, and nature trails. Located in a secure, gated, year-round resort community. Future amenities include an indoor rec center and 12-hole golf course.

This property offers a rare combination of comfort, functionality, and lifestyle in one of Alberta's most sought-after resort communities.

Resort includes: Community gazebo with fire

pit, changing rooms, showers and bathrooms, driving range, playground. Marina is available for rent at additional cost plus (depends where) for a season May to September. All of this is just a 35 minute drive from Red Deer, 20 minutes to Lacombe and 5 minutes to Bentley. Don't miss this turnkey escapeâ€"schedule your showing today!