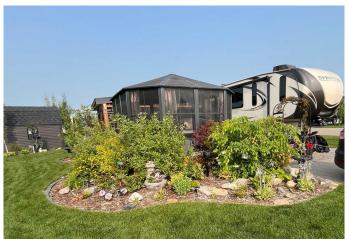

Prime corner lot with extra space and privacy. Beautiful landscaping with stone accents and mature greenery. Includes a 2018 Keystone Sprinter 357 LFT model fifth wheel RV, well maintained and move-in ready. This roomy fifth wheel includes 2 bedrooms, 4 slides, a loft for the kids and air conditioning. Massive 40' x 20' deck perfect for entertaining or relaxing and 150 sq ft solariumâ€"ideal for all-season enjoyment or extra storage. Handy storage shed for all your lake gear and tools. Full 50-amp hookups with water and sewer. Steps from Gull Lake's beach, marina, boat launch, and nature trails. Located in a secure, gated, year-round resort community. Future amenities include an indoor rec center and 12-hole golf course.