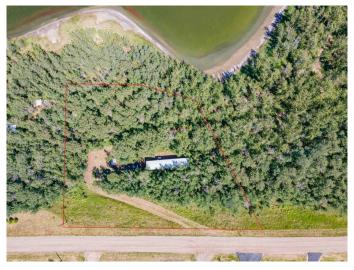

A portion of the land has already been cleared, offering a great head start for development, while the surrounding trees ensure plenty of privacy. Enjoy the natural beauty of the area, including nearby wild game trails and a scenic pond that attracts local wildlife. Plus, with municipal reserve land bordering the east and north, you'II never have to worry about neighbors building too close.

The property is equipped with a septic tank, water cistern, and powerâ€"ready for your future plans.

If you're looking for a peaceful getaway near the lake, with easy access to all the action at the water's edge, this might be the opportunity you've been waiting for.