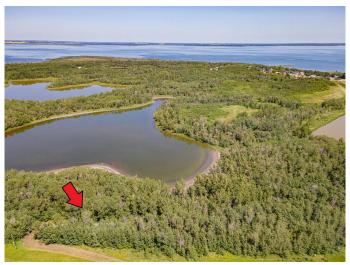

## \$199,900

0 Bedroom, 0.00 Bathroom, Land on 1.06 Acres

Rochon Sands Estate, Rural Stettler No. 6, County of, Alberta

1.06 Acres Minutes from Buffalo Lake –
Rochon Sands Estates
Discover the perfect blend of privacy and
convenience in the peaceful community of
Rochon Sands Estates. This spacious
1.06-acre lot is ideally located just down the
road from Buffalo Lake, with paved access
right to the driveway.

A portion of the land has already been cleared, offering a great head start for development, while the surrounding trees ensure plenty of privacy. Enjoy the natural beauty of the area, including nearby wild game trails and a scenic pond that attracts local wildlife. Plus, with municipal reserve land bordering the east and north, you'II never have to worry about neighbors building too close.