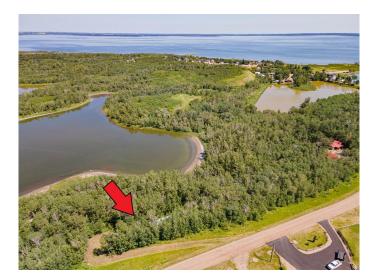

## \$199,900

0 Bedroom, 0.00 Bathroom, Land on 1.06 Acres

Rochon Sands Estate, Rural Stettler No. 6, County of, Alberta

1.06 Acres Minutes from Buffalo Lake –
Rochon Sands Estates
Discover the perfect blend of privacy and
convenience in the peaceful community of
Rochon Sands Estates. This spacious
1.06-acre lot is ideally located just down the
road from Buffalo Lake, with paved access
right to the driveway.

A portion of the land has already been cleared, offering a great head start for development, while the surrounding trees ensure plenty of privacy. Enjoy the natural beauty of the area, including nearby wild game trails and a scenic pond that attracts local wildlife. Plus, with municipal reserve land bordering the east and north, you'II never have to worry about neighbors building too close.