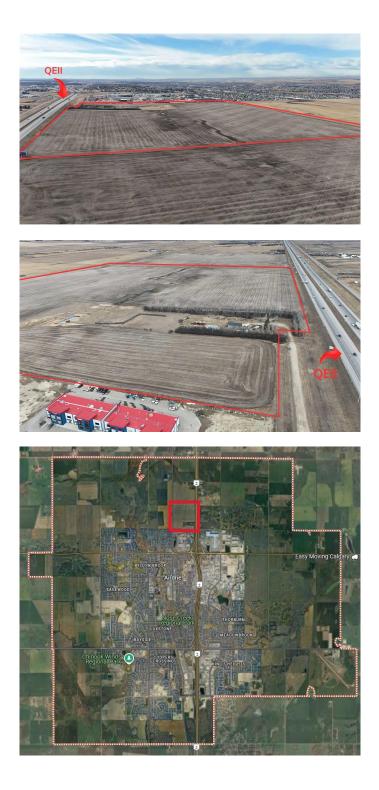

#### \$1

0 Bedroom, 0.00 Bathroom, Land on 147.00 Acres

NONE, Airdrie, Alberta

Prime Airdrie commercial/industrial land for lease. QEII frontage, highway exposure. Very accessible from Dickson Stevenson Trail or Range Rd 10 NE. Directly adjacent to residential communities and commercial business hub. This rare lease offering is one of the few opportunities to establish your business on a major highway within the City of Airdrie. Minimum 10 Acres flexible lot sizes, with up to 147 Acres available. \$1.00 per sq. ft. includes stripping, grading, electrical service, and road access to lot as required. Gravel and fencing at additional cost negotiable. Minimum 3 year term. Discretional Interim land uses identified by the City of Airdrie.

## **Community Information**

| Address     | 272256 Dickson Stevenson Trail Ne |
|-------------|-----------------------------------|
| Subdivision | NONE                              |
| City        | Airdrie                           |