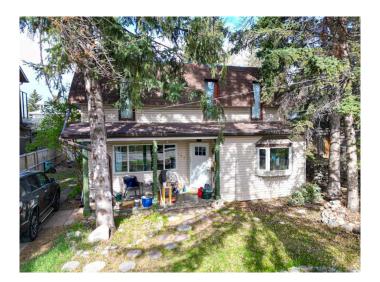

# \$1,098,890 - 155 35 Street Nw, Calgary

MLS® #A2218759

### \$1,098,890

3 Bedroom, 2.00 Bathroom, 1,345 sqft Residential on 0.11 Acres

Parkdale, Calgary, Alberta

155 35 Street NW | Location Location Location | R-CG Level Lot With A Back Lane In The Heart Of Parkdale |

Conveniently Located In The Desirable
Community Of Parkdale | On A Quiet Street
With Easy Access To All Major Arteries | Close
To Downtown, Foothills Hospital, Alberta
Cancer Centre, Cumming School of Medicine,
Children's Hospital, University of Calgary
& SAIT | Enjoy A Short Stroll To Nearby Parks,
Playgrounds, Community Skating Rink, & Bow
River Pathways | Shopping Options Are
Plentiful With Market Mall, University District &
Kensington Just Minutes Away.

Built in 1982