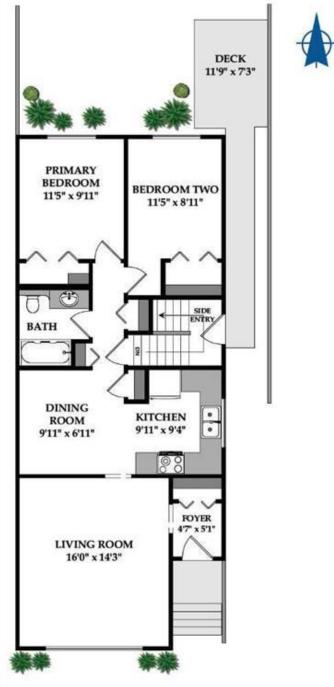

### \$419,914

4 Bedroom, 2.00 Bathroom, 940 sqft Residential on 0.07 Acres

Dover, Calgary, Alberta

112 Dovertree Place SE | Nestled On A Quiet Street In The Community Of Dover, This Semi-Detached Bungalow Home Offers 2-Bedrooms & 1-Bath On Main Floor, Plus A Developed Basement, Kitchenette, 2-Bedrooms & A 4 PCE Bathroom & Additional Living Space | Great Value Close To Downtown Calgary | Located On A Quiet Street With Easy Access To Transit, Schools, Parks, & Major Routes Like Deerfoot Trail & 17 Avenue | No Interior Photos As Tenant Occupied | Currently Rented To One Tenant As One Unit Up & Down.