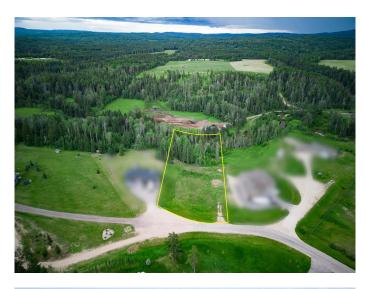

### \$229,900

0 Bedroom, 0.00 Bathroom, Land on 2.50 Acres

NONE, Rural Woodlands County, Alberta

Desirable 2.5 acre lot in the upscale neighborhood of Deer Park Estates. This lovely lot backs onto Beaver Creek and is only a 2 minute drive to Whitecourt. Property has Town water and sewer! Perfect area to build your Dream Home!