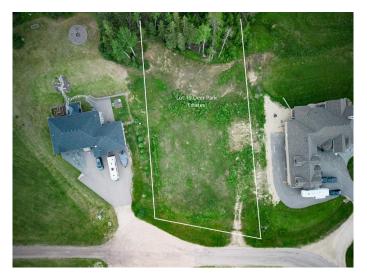

### \$229,900

0 Bedroom, 0.00 Bathroom, Land on 2.50 Acres

NONE, Rural Woodlands County, Alberta

Desirable 2.5 acre lot in the upscale neighborhood of Deer Park Estates. This lovely lot backs onto Beaver Creek and is only a 2 minute drive to Whitecourt. Property has Town water and sewer! Perfect area to build your Dream Home!

#### **Community Information**

| Address     | Lot 10 Deer Park Estates |
|-------------|--------------------------|
| Subdivision | NONE                     |
| City        | Rural Woodlands County   |
| County      | Woodlands County         |
| Province    | Alberta                  |
| Postal Code | T7S 0C7                  |