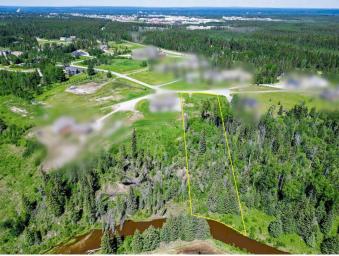

### \$229,900

0 Bedroom, 0.00 Bathroom, Land on 2.50 Acres

NONE, Rural Woodlands County, Alberta

Desirable 2.5 acre lot in the upscale neighborhood of Deer Park Estates. This lovely lot backs onto Beaver Creek and is only a 2 minute drive to Whitecourt. Property has Town water and sewer! Perfect area to build your Dream Home!