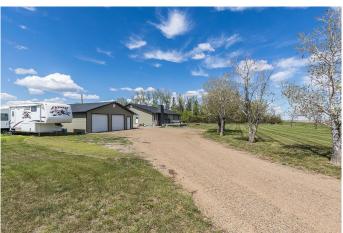

# **\$629,500 - 12404 Range Road 71, Rural Cypress County**

MLS® #A2218923

### \$629,500

3 Bedroom, 2.00 Bathroom, 2,037 sqft Residential on 4.99 Acres

NONE, Rural Cypress County, Alberta

Court ordered sale. Everything is "as is".

Built in 1991

## **Community Information**

Address 12404 Range Road 71

Subdivision NONE

City Rural Cypress County

County Cypress County

Province Alberta
Postal Code T1A 8M4