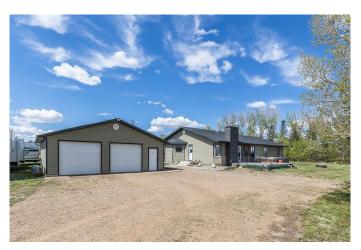

# **\$629,500 - 12404 Range Road 71, Rural Cypress County**

MLS® #A2218923

### \$629,500

3 Bedroom, 2.00 Bathroom, 2,037 sqft Residential on 4.99 Acres

NONE, Rural Cypress County, Alberta

Court ordered sale. Everything is "as is".

Built in 1991

### **Essential Information**

MLS® # A2218923 Price \$629,500

Bedrooms 3
Bathrooms 2.00
Full Baths 1
Half Baths 1

Square Footage 2,037 Acres 4.99 Year Built 1991

Type Residential Sub-Type Detached

Style Acreage with Residence, Bur

## **Amenities**

Parking Double Garage Detached

# of Garages 2

#### **Exterior**

Exterior Features Other Lot Description Other

Roof Asphalt Shingle

Construction Wood Frame

Foundation Poured Concrete