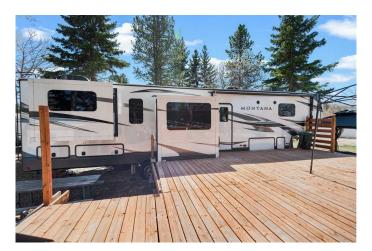

This well-appointed parcel features a spacious deck that's perfect for entertaining, along with two large gazebo tents that provide a comfortable space to gather with friends and family around the fire. There's ample room for parking and you're only a short walk to the local convenience storeâ€"perfect for grabbing groceries or snacks before an evening under the stars.

Included is a luxurious 2021 Montana fifth wheel, offering a true "glamping" experience with a cozy living room ideal for movie nights or catching the game, a beautifully finished kitchen with quartz countertops, and an open, light-filled interior.