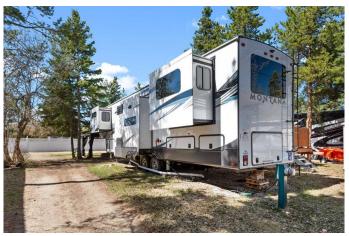

Included is a luxurious 2021 Montana fifth wheel, offering a true "glamping" experience with a cozy living room ideal for movie nights or catching the game, a beautifully finished kitchen with quartz countertops, and an open, light-filled interior.