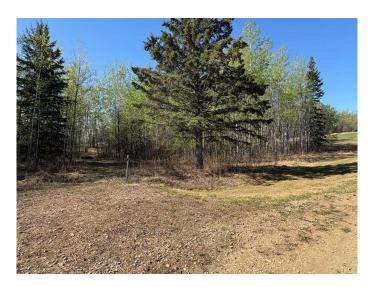

## \$79,800

0 Bedroom, 0.00 Bathroom, Land on 2.15 Acres

NONE, Rural Athabasca County, Alberta

Build your dream home on this stunning 2.15-acre vacant lot in desirable Copper Ridge Estates! Located just 5 minutes from the town of Athabasca, this beautifully treed corner lot offers the perfect blend of privacy and convenience. Nestled in a peaceful setting, the mature trees provide natural beauty and seclusion. Backing onto an Environmental Reserve, you'll enjoy the added bonus of no neighbors building directly behind youâ€"just tranquil surroundings and nature at your doorstep.