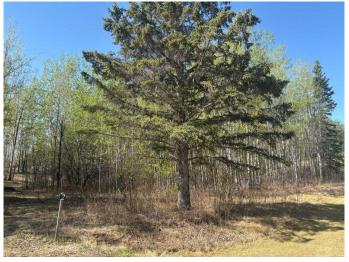

## \$79,800

0 Bedroom, 0.00 Bathroom, Land on 2.15 Acres

NONE, Rural Athabasca County, Alberta

Build your dream home on this stunning 2.15-acre vacant lot in desirable Copper Ridge Estates! Located just 5 minutes from the town of Athabasca, this beautifully treed corner lot offers the perfect blend of privacy and convenience. Nestled in a peaceful setting, the mature trees provide natural beauty and seclusion. Backing onto an Environmental Reserve, you'll enjoy the added bonus of no neighbors building directly behind youâ€"just tranquil surroundings and nature at your doorstep.