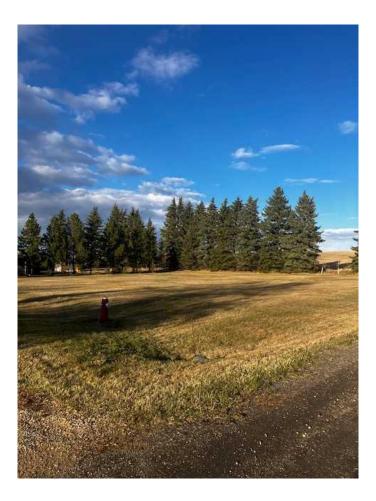

### NONE, Huxley, Alberta

FOUR (4) RESIDENTIAL LOTS 4- 50 X 120 FT RESIDENTIAL LOTS IN THE VILLAGE OF HUXLEY, which began in 1907, a ball diamond, playground, Community Hall, Curling Rink, plus the ROYAL CANADIAN LEGION. The population OF HUXLEY is 75 residents. A BEAUTIFUL SETTING. FLAT LOT AND HAS the water line to the property to the lots. Seller is selling as a package, LOTS 17-20. A QUIET LITTLE VILLAGE JUST NORTH OF TROCHU. PAVED HIGHWAY FROM HIGHWAY II and east on HIGHWAY 27. A RARE FIND.