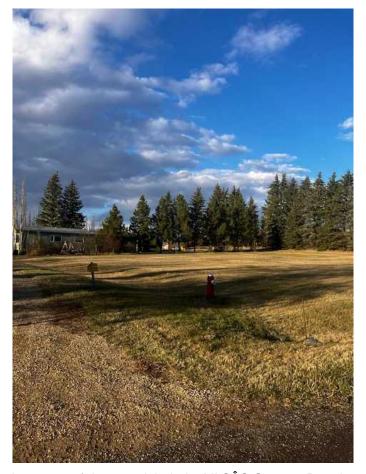

### NONE, Huxley, Alberta

FOUR (4) RESIDENTIAL LOTS 4- 50 X 120 FT RESIDENTIAL LOTS IN THE VILLAGE OF HUXLEY, which began in 1907, a ball diamond, playground, Community Hall, Curling Rink, plus the ROYAL CANADIAN LEGION. The population OF HUXLEY is 75 residents. A BEAUTIFUL SETTING. FLAT LOT AND HAS the water line to the property to the lots. Seller is selling as a package, LOTS 17-20. A QUIET LITTLE VILLAGE JUST NORTH OF TROCHU. PAVED HIGHWAY FROM HIGHWAY II and east on HIGHWAY 27. A RARE FIND.