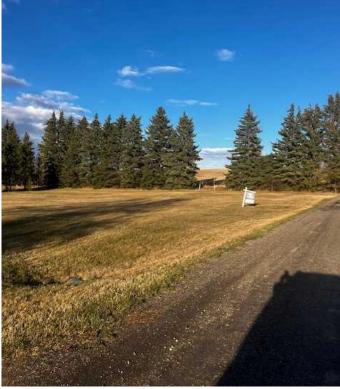

### NONE, Huxley, Alberta

FOUR (4) RESIDENTIAL LOTS 4- 50 X 120 FT RESIDENTIAL LOTS IN THE VILLAGE OF HUXLEY, which began in 1907, a ball diamond, playground, Community Hall, Curling Rink, plus the ROYAL CANADIAN LEGION. The population OF HUXLEY is 75 residents. A BEAUTIFUL SETTING. FLAT LOT AND HAS the water line to the property to the lots. Seller is selling as a package, LOTS 17-20. A QUIET LITTLE VILLAGE JUST NORTH OF TROCHU. PAVED HIGHWAY FROM HIGHWAY II and east on HIGHWAY 27. A RARE FIND.