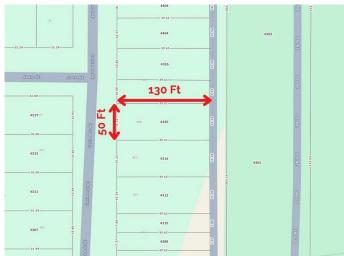

# \$699,900

0 Bedroom, 0.00 Bathroom, Land on 0.15 Acres

Highland Park, Calgary, Alberta

**DEVELOPMENT PERMIT IS APPROVED!** ATTENTION: INVESTORS & DEVELOPERS! This 50 ft x 130 ft development-ready site in Highland Park offers 6,500 SQ FT OF PRIME REAL ESTATE! The property includes **DETAILED PLANS FOR A 2-STOREY** SEMI-DETACHED DUPLEX infill with a LEGAL 2-bed basement suite on each side. Alternatively, bring your architect and design the project of your dreams on this bare site in an UNBEATABLE LOCATION. The land has already been cleared and is READY FOR IMMEDIATE DEVELOPMENT, giving you a head start on your next project. The location couldn't be better in the desirable Highland Park community. Enjoy walking access to schools, parks, pathways, and a newer retail and service hub at 43 Avenue and Centre Street. Commuting is a breeze, with Centre Street providing quick access to downtown and major roadways like McKnight Boulevard and Edmonton Trail offering easy connectivity, so you're never far from where you need to be. This lot is ideally situated for modern urban living. Reach out today for more information!