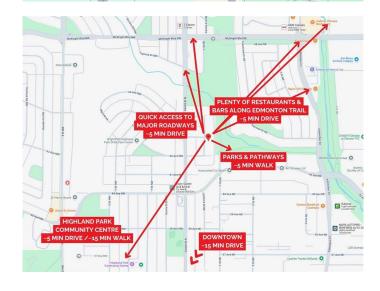

# \$699,900

0 Bedroom, 0.00 Bathroom, Land on 0.15 Acres

Highland Park, Calgary, Alberta

**DEVELOPMENT PERMIT IS APPROVED!** ATTENTION: INVESTORS & DEVELOPERS! This 50 ft x 130 ft development-ready site in Highland Park offers 6,500 SQ FT OF PRIME REAL ESTATE! The property includes **DETAILED PLANS FOR A 2-STOREY** SEMI-DETACHED DUPLEX infill with a LEGAL 2-bed basement suite on each side. Alternatively, bring your architect and design the project of your dreams on this bare site in an UNBEATABLE LOCATION. The land has already been cleared and is READY FOR IMMEDIATE DEVELOPMENT, giving you a head start on your next project. The location couldn't be better in the desirable Highland Park community. Enjoy walking access to schools, parks, pathways, and a newer retail and service hub at 43 Avenue and Centre Street. Commuting is a breeze, with Centre Street providing quick access to downtown and major roadways like McKnight Boulevard and Edmonton Trail offering easy connectivity, so you're never far from where you need to be. This lot is ideally situated for modern urban living. Reach out today for more information!