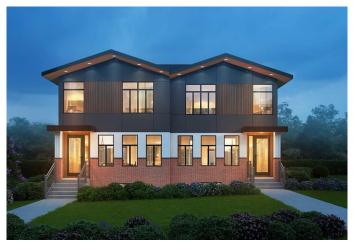

# \$699,900

0 Bedroom, 0.00 Bathroom, Land on 0.15 Acres

Highland Park, Calgary, Alberta

**DEVELOPMENT PERMIT IS APPROVED!** ATTENTION: INVESTORS & DEVELOPERS! This 50 ft x 130 ft development-ready site in Highland Park offers 6,500 SQ FT OF PRIME REAL ESTATE! The property includes **DETAILED PLANS FOR A 2-STOREY** SEMI-DETACHED DUPLEX infill with a LEGAL 2-bed basement suite on each side. Alternatively, bring your architect and design the project of your dreams on this bare site in an UNBEATABLE LOCATION. The land has already been cleared and is READY FOR IMMEDIATE DEVELOPMENT, giving you a head start on your next project. The location couldn't be better in the desirable Highland Park community. Enjoy walking access to schools, parks, pathways, and a newer retail and service hub at 43 Avenue and Centre Street. Commuting is a breeze, with Centre Street providing quick access to downtown and major roadways like McKnight Boulevard and Edmonton Trail offering easy connectivity, so you're never far from where you need to be. This lot is ideally situated for modern urban living. Reach out today for more information!