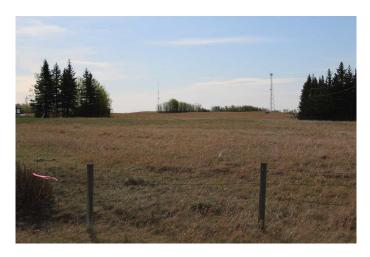

#### \$1,790,000

0 Bedroom, 0.00 Bathroom, Land on 13.99 Acres

Bearspaw\_Calg, Rural Rocky View County, Alberta

This awesome Mountain View property is a 14 acre parcel that sits on the south side of the 1A Hwy between Calgary and Cochrane. This parcel could be used for an estate lot, a homesteading farm or something that takes some more imagination. The mountain view is a big view with the access from the west side of the property. Great lot with views and mature trees. Minutes to Cochrane in one direction and Calgary in the other. The zoning allows for subdivision and a second residence. Great mountain views from all parts of this land. See attachments