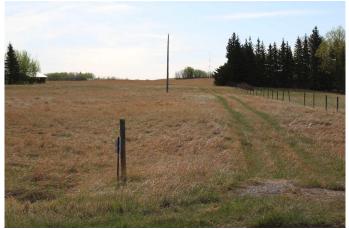

#### \$1,790,000

0 Bedroom, 0.00 Bathroom, Land on 13.99 Acres

Bearspaw\_Calg, Rural Rocky View County, Alberta

This awesome Mountain View property is a 14 acre parcel that sits on the south side of the 1A Hwy between Calgary and Cochrane. This parcel could be used for an estate lot, a homesteading farm or something that takes some more imagination. The mountain view is a big view with the access from the west side of the property. Great lot with views and mature trees. Minutes to Cochrane in one direction and Calgary in the other. The zoning allows for subdivision and a second residence. Great mountain views from all parts of this land. See attachments