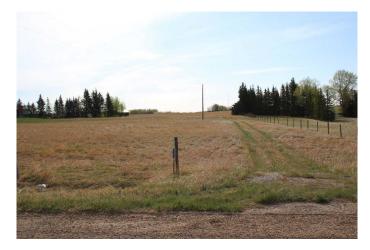

#### \$1,790,000

0 Bedroom, 0.00 Bathroom, Land on 13.99 Acres

Bearspaw\_Calg, Rural Rocky View County, Alberta

This awesome Mountain View property is a 14 acre parcel that sits on the south side of the 1A Hwy between Calgary and Cochrane. This parcel could be used for an estate lot, a homesteading farm or something that takes some more imagination. The mountain view is a big view with the access from the west side of the property. Great lot with views and mature trees. Minutes to Cochrane in one direction and Calgary in the other. The zoning allows for subdivision and a second residence. Great mountain views from all parts of this land. See attachments