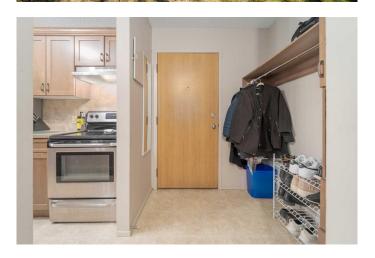

#### Interior

Interior Features Storage

Appliances Dishwasher, Range Hood, Refrigerator, Stove(s), Window Coverings

Heating Baseboard

Cooling None