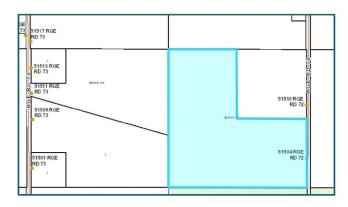

## \$299,900

0 Bedroom, 0.00 Bathroom, Land on 119.55 Acres

NONE, Tomahawk, Alberta

Court-order sale â€" Tomahawk / Entwistle, Alberta: 119.55 +/- Ac of bare land c/w power and water well in the Moon Lake area. There is an access road into the property from RR 72 where a current building site has been established. Note: all building improvements located on the property are portable in nature and considered personal chattels â€" these are not included in the listing price. The property is currently occupied by the property owner living in an RV unit. The property is located approximately 12 miles SE of Entwistle, Alberta or 14 +/- miles West and north from Tomahawk, Alberta. Based on reference from Parkland County farmland calculation reports and aerial photos, it would appear there is 55 +/- Ac of productive farmland. There is an area of native trees along the north boundary and some wetland adjacent to Rg Rd 72. Note that there are (3) quarters of Crown land adjacent to the south boundary of this parcel. The westerly parcel (NE-27) is owned by the Federal Crown while the N  $\hat{A}\frac{1}{2}$ -26 is owned by Alberta Environment. If, and when, more information becomes available, the listing will be updated accordingly. Supplemental listing details will be available on the realtor website.

# **Community Information**

Address 51504 Range Road 72

Subdivision NONE

City Tomahawk

County Parkland County

Province Alberta

Postal Code T7A 1S4