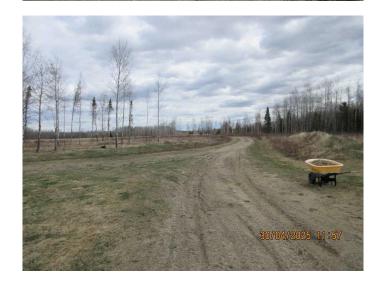

## \$299,900

0 Bedroom, 0.00 Bathroom, Land on 119.55 Acres

NONE, Tomahawk, Alberta

Court-order sale â€" Tomahawk / Entwistle, Alberta: 119.55 +/- Ac of bare land c/w power and water well in the Moon Lake area. There is an access road into the property from RR 72 where a current building site has been established. Note: all building improvements located on the property are portable in nature and considered personal chattels â€" these are not included in the listing price. The property is currently occupied by the property owner living in an RV unit. The property is located approximately 12 miles SE of Entwistle, Alberta or 14 +/- miles West and north from Tomahawk, Alberta. Based on reference from Parkland County farmland calculation reports and aerial photos, it would appear there is 55 +/- Ac of productive farmland. There is an area of native trees along the north boundary and some wetland adjacent to Rg Rd 72. Note that there are (3) quarters of Crown land adjacent to the south boundary of this parcel. The westerly parcel (NE-27) is owned by the Federal Crown while the N  $\hat{A}\frac{1}{2}$ -26 is owned by Alberta Environment. If, and when, more information becomes available, the listing will be updated accordingly. Supplemental listing details will be available on the realtor website.