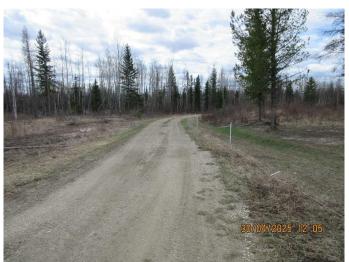

## \$299,900

0 Bedroom, 0.00 Bathroom, Land on 119.55 Acres

NONE, Tomahawk, Alberta

Court-order sale â€" Tomahawk / Entwistle, Alberta: 119.55 +/- Ac of bare land c/w power and water well in the Moon Lake area. There is an access road into the property from RR 72 where a current building site has been established. Note: all building improvements located on the property are portable in nature and considered personal chattels â€" these are not included in the listing price. The property is currently occupied by the property owner living in an RV unit. The property is located approximately 12 miles SE of Entwistle, Alberta or 14 +/- miles West and north from Tomahawk, Alberta. Based on reference from Parkland County farmland calculation reports and aerial photos, it would appear there is 55 +/- Ac of productive farmland. There is an area of native trees along the north boundary and some wetland adjacent to Rg Rd 72. Note that there are (3) quarters of Crown land adjacent to the south boundary of this parcel. The westerly parcel (NE-27) is owned by the Federal Crown while the N  $\hat{A}\frac{1}{2}$ -26 is owned by Alberta Environment. If, and when, more information becomes available, the listing will be updated accordingly. Supplemental listing details will be available on the realtor website.