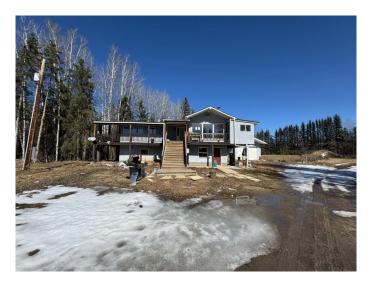

# \$280,000

4 Bedroom, 3.00 Bathroom, 1,288 sqft Residential on 56.17 Acres

NONE, Rural Woodlands County, Alberta

Looking for a project with a lot of potential? This property sits on 56 acres and offers plenty of possibility for the right buyer. This home has 4 bedrooms, 3 bathrooms and a spacious layout, but it is in need of some TLC. Sold as-is. Great opportunity to build equity or create your dream acreage.

## **Essential Information**

MLS® # A2219347 Price \$280,000

Bedrooms 4

Bathrooms 3.00

Full Baths 3

Square Footage 1,288 Acres 56.17 Year Built 1981

Type Residential Sub-Type Detached

Style 2 Storey, Acreage with Resid