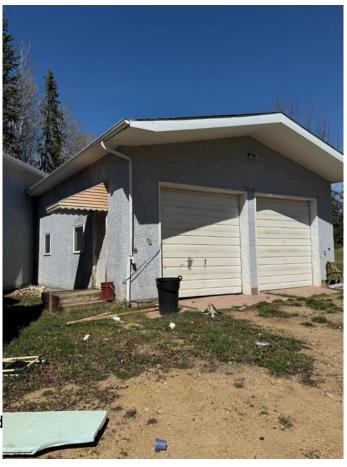

00

4 Bedroom, 3.00 Bathroom, 1,288 sqft Residential on 56.17 Acres

NONE, Rural Woodlands County, Alberta

Looking for a project with a lot of potential? This property sits on 56 acres and offers plenty of possibility for the right buyer. This home has 4 bedrooms, 3 bathrooms and a spacious layout, but it is in need of some TLC. Sold as-is. Great opportunity to build equity or create your dream acreage.



## **Essential Information**

MLS® # A2219347 Price \$280,000

Bedrooms 4

Bathrooms 3.00

Full Baths 3

Square Footage 1,288 Acres 56.17 Year Built 1981

Type Residential Sub-Type Detached

Style 2 Storey, Acreage with Resid

Status Active

# **Community Information**

Address 63040 Highway 33

Subdivision NONE

City Rural Woodlands County

County Woodlands County

Province Alberta





T0G 1A0 Postal Code

#### **Amenities**

**Parking Double Garage Attached** 

None

# of Garages 2

#### Interior

**Interior Features Laminate Counters** 

**Appliances** None

Heating Forced Air

Cooling None **Basement** 

#### **Exterior**

**Exterior Features** None Lot Description Brush

Roof Asphalt Shingle

Construction Stucco Foundation Slab

## **Additional Information**

**Date Listed** May 8th, 2025

Days on Market 27

Agricultural Zoning

# **Listing Details**

ROYAL LEPAGE MODERN REALTY **Listing Office** 

Data is supplied by Pillar 9â,¢ MLS® System. Pillar 9â,¢ is the owner of the copyright in its MLS® System. Data is deemed reliable but is not guaranteed accurate by Pillar 9â,,¢. The trademarks MLS®, Multiple Listing Service® and the associated logos are owned by The Can