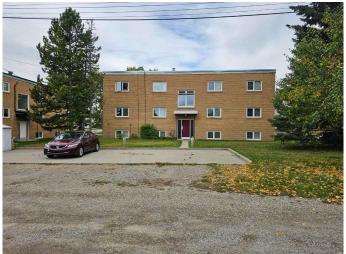

### \$1,850,000

0 Bedroom, 0.00 Bathroom, 4,550 sqft Multi-Family on 0.00 Acres

Banff Trail, Calgary, Alberta

Vintage character 6 suite apartment building in a prime residential location in the core of the popular inner city neighborhood of Banff Trail, huge 75' x 120' lot landscaped with lawns and mature trees with great potential for future development, six large suites with many upgrades and original hardwood floors‼ 4 x 2 bdrm units at 825 sf and 2 x 1 bdrm units at 625 sf plus a laundry room and a storage locker room, six parking stalls on a concrete pad with plug ins, potential for construction of multiple garages with lofts, major recent building upgrades including a new roof, windows and boiler, four units have dishwashers

#### **Essential Information**

MLS® # A2219394

Price \$1,850,000

Bathrooms 0.00

Square Footage 4,550

Acres 0.00

Year Built 1958

Type Multi-Family

## **Community Information**

Address 1-6, 2312 22 Street Nw

Subdivision Banff Trail
City Calgary
County Calgary
Province Alberta
Postal Code T2M 3W4