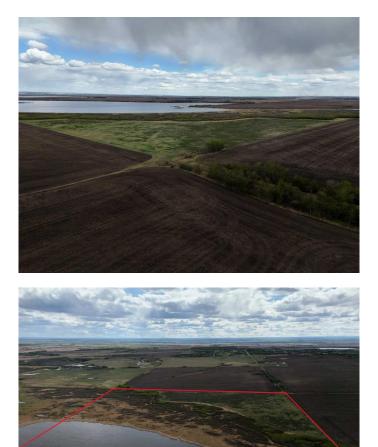

## \$290,000

0 Bedroom, 0.00 Bathroom, Land on 119.30 Acres

NONE, Rural Grande Prairie No. 1, County of, Alberta

Unique DEVELOPMENT opportunity to acquire 119.3 acres of prime agricultural land on the serene HERMIT LAKE, conveniently located just minutes from Grande Prairie. This remarkable property, situated at the end of a quiet dead-end road, boasts over 1,700 FEET of BEAUTIFUL SHORELINE and approximately 45 ACRES of ELEVATED, DEVELOPABLE LAND, offering a blank canvas for your vision. Hermit Lake is a hidden gem known locally to have a tranquil atmosphere with an abundance of wildlife, including trumpeter swans, moose, and deer. The lake's UNDEVELOPED SHORELINE creates an idyllic setting for those looking to establish a lakeside retreat or a nature-focused development. This property holds immense potential for a variety of uses, including: RESIDENTIAL DEVELOPMENT: Imagine a stunning lakeside subdivision, an exclusive estate community, or a multi-generational retreat, all benefiting from breathtaking views and direct access to nature. COMMERCIAL & AGRI-BUSINESS Ventures: Whether you envision a wellness center, youth camp, an eco-friendly resort, or a thriving greenhouse operation, the property's water access, fertile soil, and peaceful environment are ideal for cultivating produce, florals, or cannabis. BUILD-READY LAND: The northwestern 45 acres are

elevated and well-drained, providing a solid foundation for construction. The remaining land offers environmental preservation opportunities, natural habitat, or recreational space. The strategic location of this property offers the best of both worlds: PROXIMITY: Situated just 7 miles west and 1 mile north of Grande Prairie, you are minutes away from the airport, Costco, schools, and essential infrastructure. PRIVACY & ACCESSIBILITY: Enjoy the seclusion offered by its tucked-away location while still maintaining excellent accessibility. With no existing buildings on the land, you have complete FREEDOM to DESIGN, zone, and build according to your specific vision. Whether you are considering your next significant development project, planning a greenhouse enterprise, or looking to create a lasting legacy property, this land on Hermit Lake offers an unparalleled foundation. Let's discuss how we can work together to unlock the full potential of this exceptional property and build something truly enduring.