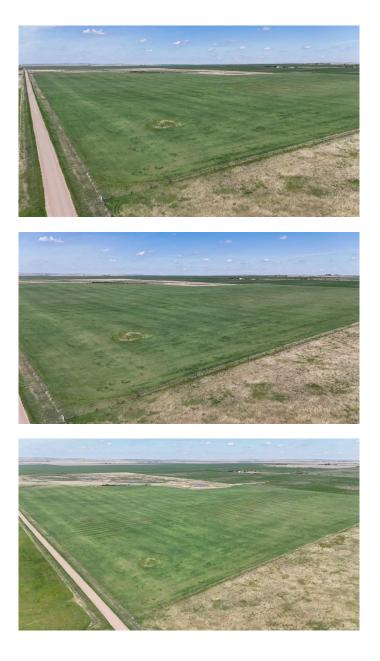

#### \$799,900

0 Bedroom, 0.00 Bathroom, Land on 160.00 Acres

NONE, Rural Vulcan County, Alberta

Here's your chance to own a full quarter section in a great location between Champion and Clear Lake! 160 acres of opportunity waiting for the right buyer. With approximately 120 acres currently cultivated and seeded to fall rye, around 4 acres with trees, and the balance in native grass and pasture, this undivided parcel offers both productivity and natural beauty. The land is fully fenced with four-strand barbed wire and features two separate access points off Range Road 243. Gently rolling slopes and big Alberta skies create the perfect setting, and on clear days, you'II be treated to mountain views that stretch across the horizon. Whether you're looking to expand your farming operation, diversify your investment portfolio, or carve out a homestead with plenty of room to grow, this versatile piece of land is well worth a look.