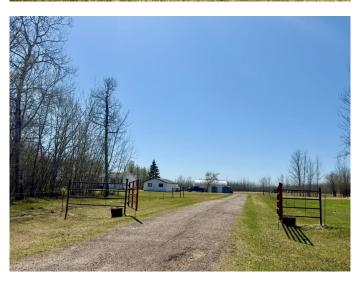

## \$379,000

3 Bedroom, 2.00 Bathroom, 1,509 sqft Residential on 0.00 Acres

N/A, Lac La Biche County, Alberta

Hobby Farm Potential on 25 Acres â€" Just Minutes from Lac La Biche! Located on the paved and scenic Cristy Creek Road, this 25-acre property offers the perfect blend of privacy, space, and convenience. Ideal for hobby farming, the land is fully fenced and features, pastures, hay fields and a dugout.

#### **Exterior**

Exterior Features Private Yard

Lot Description Cleared, Pasture

Roof Asphalt Shingle

Construction Mixed

Foundation Block, Wood