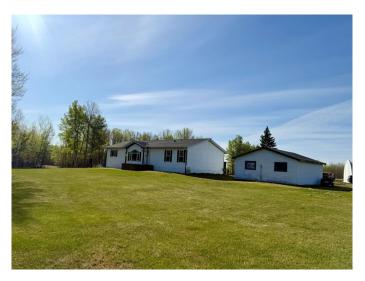

## \$379,000

3 Bedroom, 2.00 Bathroom, 1,509 sqft Residential on 0.00 Acres

N/A, Lac La Biche County, Alberta

Hobby Farm Potential on 25 Acres â€" Just Minutes from Lac La Biche! Located on the paved and scenic Cristy Creek Road, this 25-acre property offers the perfect blend of privacy, space, and convenience. Ideal for hobby farming, the land is fully fenced and features, pastures, hay fields and a dugout.

The 3-bedroom, 2-bathroom home includes a versatile den and features a bright, open-concept layout with a central island, making it ideal for family living and entertaining. Enjoy the peace of country living with the bonus of being just a short drive to all the amenities of town.

Whether you're looking to start a small farm, raise a family with room to roam, or simply enjoy the quiet countryside, this property checks all the boxes.

\$379,000

Built in 2002