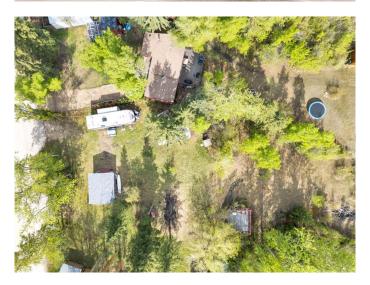

### \$429,000

0 Bedroom, 0.00 Bathroom, Land on 2.41 Acres

Brownlows Landing, Rural Lacombe County, Alberta

Discover your ultimate lakefront lifestyle with this incredibly rare 2.4 acre parcel in coveted Brownlow's Landing community on Gull Lake. Â This double-sized lot is the largest lot in the subdivision and offers true "riparian rights―, meaning you own the land from the road to the water's edge- no crown land between you and the lake! Located on a quiet, dead-end road with only local traffic, along with a tranquil shoreline, this lot offers stunning, unobstructed views of scenic Gull Lake. A This undiscovered Central Alberta holiday destination features sandy, southern beaches and abundant recreational opportunities conveniently located between Edmonton and Calgary and is a prime location for a year-round residence or vacation retreat. The property is conveniently equipped with an existing potable well, power on-site, and a conventional septic tank. Natural gas and fibre optics are accessible at the property line. There are two sheds, the larger has a new roof, power, built-in metal shelving, a work bench, tools and plenty of room for your quad, ride-on lawnmower or snowmobile. Â The oversize deck is perfect for BBQ's and the charming rock staircase from the 1920's leads to the lower portion of the property where the wild strawberries will lead you to your new beachfront property for some swimming and relaxation. Natural beauty

#### **Exterior**

Exterior Features Storage, RV Hookup

Lot Description Fruit Trees/Shrub(s), Views, Waterfront, Lake, Orchard(s)