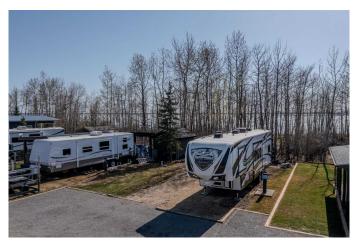

### \$129,000

0 Bedroom, 0.00 Bathroom, Land on 0.08 Acres

N/A, Rural Lacombe County, Alberta

Visit REALTOR® website for additional information. Lakeside Living at Its Best! This exceptional recreation lot backs onto Gull Lake, offering unbeatable access & views in a beautiful location at DeGraff's Resort. Park your RV or Park Model Home and enjoy the perks of this fully serviced (3 seasons) lot in a gated community with power, 50-amp service, water & sewer already in place. There is room for 3 - 4 vehicles to park on a limestone pad. Unwind by the outdoor fireplace after a day on the water. Whether it's boating, relaxing, or just soaking in the surroundings, this is the laid-back, friendly resort lifestyle everyone dreams of!