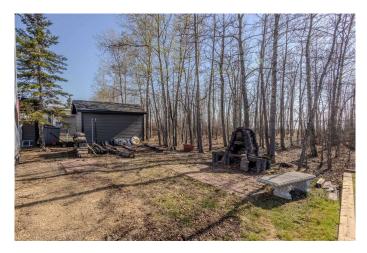

### \$129,000

0 Bedroom, 0.00 Bathroom, Land on 0.08 Acres

N/A, Rural Lacombe County, Alberta

Visit REALTOR® website for additional information. Lakeside Living at Its Best! This exceptional recreation lot backs onto Gull Lake, offering unbeatable access & views in a beautiful location at DeGraff's Resort. Park your RV or Park Model Home and enjoy the perks of this fully serviced (3 seasons) lot in a gated community with power, 50-amp service, water & sewer already in place. There is room for 3 - 4 vehicles to park on a limestone pad. Unwind by the outdoor fireplace after a day on the water. Whether it's boating, relaxing, or just soaking in the surroundings, this is the laid-back, friendly resort lifestyle everyone dreams of!