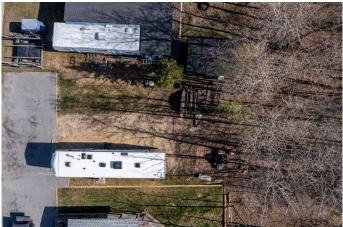

### \$129,000

0 Bedroom, 0.00 Bathroom, Land on 0.08 Acres

N/A, Rural Lacombe County, Alberta

Visit REALTOR® website for additional information. Lakeside Living at Its Best! This exceptional recreation lot backs onto Gull Lake, offering unbeatable access & views in a beautiful location at DeGraff's Resort. Park your RV or Park Model Home and enjoy the perks of this fully serviced (3 seasons) lot in a gated community with power, 50-amp service, water & sewer already in place. There is room for 3 - 4 vehicles to park on a limestone pad. Unwind by the outdoor fireplace after a day on the water. Whether it's boating, relaxing, or just soaking in the surroundings, this is the laid-back, friendly resort lifestyle everyone dreams of!