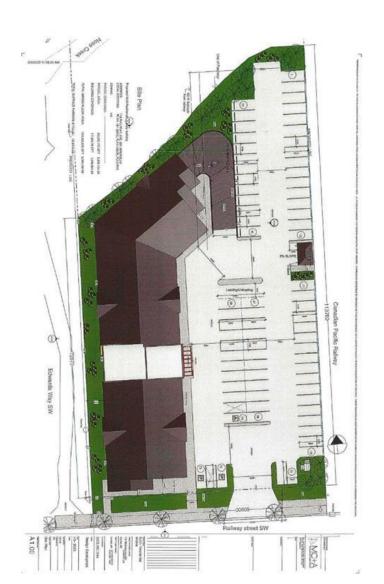

### \$4,500,000

0 Bedroom, 0.00 Bathroom, Land on 2.34 Acres

NONE, Airdrie, Alberta

2.34 acres vacant Commercial Land zoned M-3 Multiple use site available with approved Development Permit for 78 Residential Units. Great location just West of Safeway on Railway Avenue. North part of this property is known as Fletcher Village.