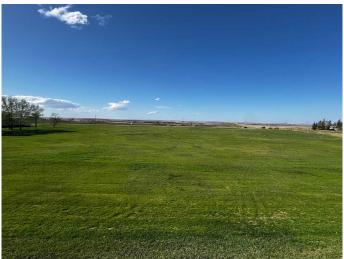

### \$267,850

0 Bedroom, 0.00 Bathroom, Land on 4.87 Acres

NONE, Rural Kneehill County, Alberta

Discover the perfect place to build your dream home or retreat on this 4.87-acre parcel perched atop the scenic Drumheller Valley. Located just minutes outside of Drumheller in Kneehill County, this flat and fully usable land offers unbeatable potential with breathtaking panoramic views of the surrounding landscape. Enjoy the convenience of paved road access and easy water hookup through Kneehill County, making development straightforward and stress-free. Whether you're looking to create a peaceful country escape or invest in a future homesite, this property checks all the boxes. Build the lifestyle you've been dreaming of â€" with space, views, and convenience all in one remarkable location.