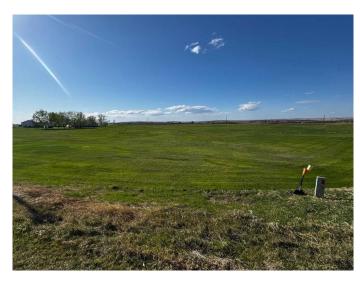

### \$267,850

0 Bedroom, 0.00 Bathroom, Land on 4.87 Acres

NONE, Rural Kneehill County, Alberta

Discover the perfect place to build your dream home or retreat on this 4.87-acre parcel perched atop the scenic Drumheller Valley. Located just minutes outside of Drumheller in Kneehill County, this flat and fully usable land offers unbeatable potential with breathtaking panoramic views of the surrounding landscape. Enjoy the convenience of paved road access and easy water hookup through Kneehill County, making development straightforward and stress-free. Whether you're looking to create a peaceful country escape or invest in a future homesite, this property checks all the boxes. Build the lifestyle you've been dreaming of â€" with space, views, and convenience all in one remarkable location.