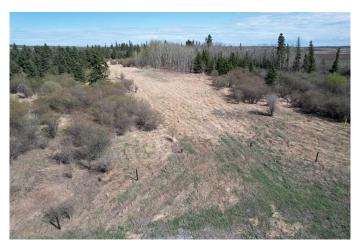

## \$289,900

0 Bedroom, 0.00 Bathroom, Land on 6.00 Acres

NONE, Rural Grande Prairie No. 1, County of, Alberta

Located in the heart of the Saddle Hills, this picturesque 6-acre treed parcel offers privacy, natural beauty, and room to grow. Surrounded by mature trees with a large open area in the center, this property is perfectly set up for building your dream home â€" offering both seclusion and space in one ideal location.

Zoned CR5, this acreage is full of potential. Whether you're planning a peaceful country residence, a hobby farm, or a home-based business, the options are wide open. Raise animals, grow your own food, or simply enjoy the quiet charm of rural living with flexibility for future plans.