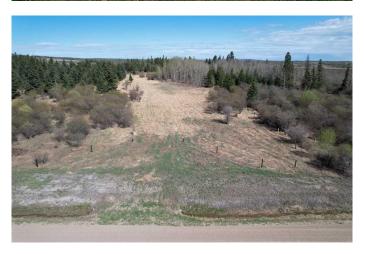

## \$289,900

0 Bedroom, 0.00 Bathroom, Land on 6.00 Acres

NONE, Rural Grande Prairie No. 1, County of, Alberta

Located in the heart of the Saddle Hills, this picturesque 6-acre treed parcel offers privacy, natural beauty, and room to grow. Surrounded by mature trees with a large open area in the center, this property is perfectly set up for building your dream home â€" offering both seclusion and space in one ideal location.

Zoned CR5, this acreage is full of potential. Whether you're planning a peaceful country residence, a hobby farm, or a home-based business, the options are wide open. Raise animals, grow your own food, or simply enjoy the quiet charm of rural living with flexibility for future plans.