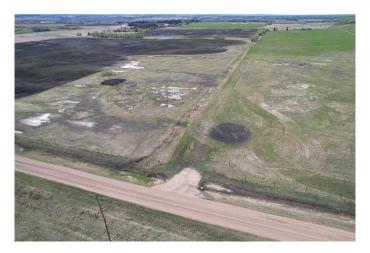

### \$289,900

0 Bedroom, 0.00 Bathroom, Land on 6.00 Acres

NONE, Rural Grande Prairie No. 1, County of, Alberta

Calling all animal lovers and hobby farmers, this 6-acre parcel in the beautiful Saddle Hills is already cleared, partially fenced, and ready for your rural lifestyle. With stunning views of the rolling Saddle Hills and plenty of open space, this property is a dream come true for anyone looking to enjoy country life with their animals by their side.

Zoned CR5, this acreage is ideal for a small-scale farm, home-based business, or simply a peaceful retreat with room to roam. The hard work is already done, just bring your building plans, animals, and vision for the future.