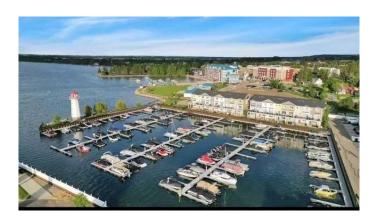

#### \$85,000

0 Bedroom, 0.00 Bathroom, Land on 0.01 Acres

Downtown, Sylvan Lake, Alberta

Prime boat slip available in a well-maintained, full-service marina! Conveniently located with easy access to open water, this 24x10 slip offers power hookups, security, gated entry, and on-site amenities including power. Enjoy nearby dining, shops, and waterfront attractions. Don't miss this opportunity to secure your spot in one of the area's most desirable marinas!

#### **Amenities**

Amenities Beach Access, Boating, Parking, Secured Parking