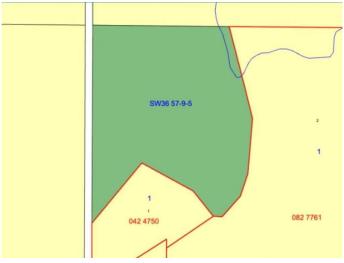

#### \$159,250

0 Bedroom, 0.00 Bathroom, Land on 44.90 Acres

NONE, Rural Lac Ste. Anne County, Alberta

Surrounded by farmland, rolling hills, and meandering creeks. This raw piece of land is 44.9 acres, a beautiful place to enjoy and further develop. The land is currently zoned Agricultural and used as hayland. Larger pieces like this do not come available very often. Call before you visit. Located in Lac Ste. Anne County, a few miles from Mayerthorpe.

### **Community Information**

Address Range Road 91

Subdivision NONE

City Rural Lac Ste. Anne County

County Lac Ste. Anne County

Province Alberta
Postal Code T0E 1N0