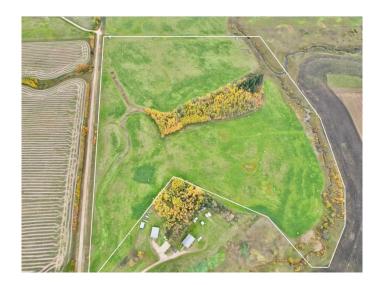

#### \$159,250

0 Bedroom, 0.00 Bathroom, Land on 44.90 Acres

NONE, Rural Lac Ste. Anne County, Alberta

Surrounded by farmland, rolling hills, and meandering creeks. This raw piece of land is 44.9 acres, a beautiful place to enjoy and further develop. The land is currently zoned Agricultural and used as hayland. Larger pieces like this do not come available very often. Call before you visit. Located in Lac Ste. Anne County, a few miles from Mayerthorpe.