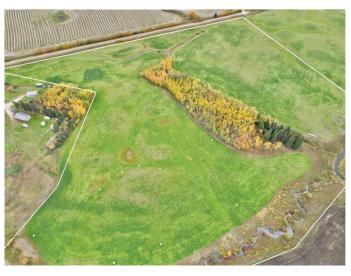

#### \$159,250

0 Bedroom, 0.00 Bathroom, Land on 44.90 Acres

NONE, Rural Lac Ste. Anne County, Alberta

Surrounded by farmland, rolling hills, and meandering creeks. This raw piece of land is 44.9 acres, a beautiful place to enjoy and further develop. The land is currently zoned Agricultural and used as hayland. Larger pieces like this do not come available very often. Call before you visit. Located in Lac Ste. Anne County, a few miles from Mayerthorpe.