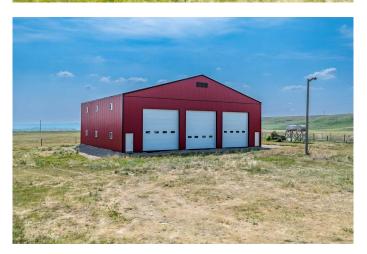

The home is equipped with triple E energy-efficient windows, hardy board exterior, and a new rear deck (2023). The roof shingles were replaced in 2018. The property's MASSIVE 70' x 60' shop is a standout feature, offering power, insulation, and a lined interior. It includes four 16' x 16' overhead doors with openers, four man doors, and a base prepared for a concrete floor. Located just 30 minutes from Okotoks and South Campus Hospital, this exceptional property won't last long.