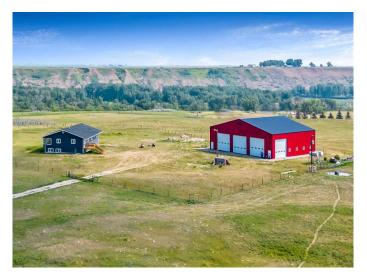

# \$1,089,000

4 Bedroom, 2.00 Bathroom, 2,059 sqft Residential on 15.00 Acres

NONE, Rural Foothills County, Alberta

SHOP & HOUSE on 15 Acres. This one-of-kind property near the Bow River offers endless opportunities. The 1994 bungalow features 4 bedrooms, vaulted ceilings, and a spacious open kitchen/family room with stunning views. The full basement is ready for your future development plans.

The home is equipped with triple E energy-efficient windows, hardy board exterior, and a new rear deck (2023). The roof shingles were replaced in 2018. The property's MASSIVE 70' x 60' shop is a standout feature, offering power, insulation, and a lined interior. It includes four 16' x 16' overhead doors with openers, four man doors, and a base prepared for a concrete floor. Located just 30 minutes from Okotoks and South Campus Hospital, this exceptional property won't last long.