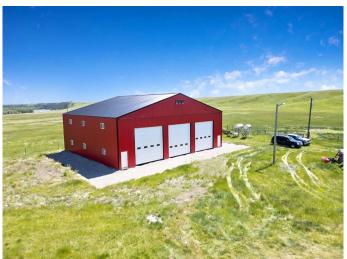

The home is equipped with triple E energy-efficient windows, hardy board exterior, and a new rear deck (2023). The roof shingles were replaced in 2018. The property's MASSIVE 70' x 60' shop is a standout feature, offering power, insulation, and a lined interior. It includes four 16' x 16' overhead doors with openers, four man doors, and a base prepared for a concrete floor. Located just 30 minutes from Okotoks and South Campus Hospital, this exceptional property won't last long.