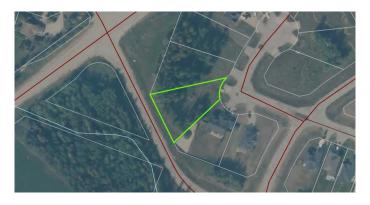

## \$70,000

0 Bedroom, 0.00 Bathroom, Land on 0.50 Acres

NONE, Lac La Biche, Alberta

Priced to sell! Asking only \$70,000! Look around and see that this is really a good deal for this neighborhood. With all services at the property line and higher end homes, this is your opportunity to get into one of the best subdivisions in the area.

# **Community Information**

Address 107, 13348 Twp Rd 672a

Subdivision NONE

City Lac La Biche

County Lac La Biche County

Province Alberta
Postal Code T0A 2T0