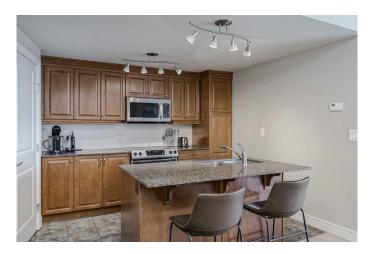

# \$325,000

1 Bedroom, 1.00 Bathroom, 661 sqft Residential on 0.00 Acres

Downtown Commercial Core, Calgary, Alberta

Framed by floor-to-ceiling windows on the 14th floor, this bright and inviting one-bedroom condo delivers panoramic views of the Bow River and city skyline. Natural light fills the open-concept living space, complete with a cozy gas fireplace and access to a private balconyâ€"ideal for morning coffee or evening sunsets. The kitchen features granite countertops, stainless steel appliances, and a functional island with seating. You'II also find in-suite laundry, central air conditioning, and a titled underground parking stall for added comfort and convenience. Enjoy unmatched walkability with Prince's Island Park, the Bow River Pathway, and the shops and restaurants of Kensington just steps away. This is downtown living with a

### Interior

Interior Features Breakfast Bar, Kitchen Island

Appliances Dishwasher, Dryer, Electric Range, Microwave Hood Fan, Refrigerator,

Washer, Window Coverings

Heating Fan Coil, Forced Air

Cooling Central Air