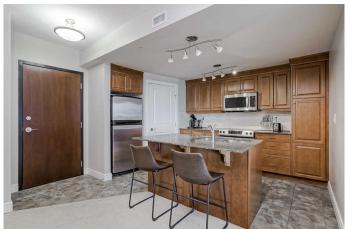

# \$325,000

1 Bedroom, 1.00 Bathroom, 661 sqft Residential on 0.00 Acres

Downtown Commercial Core, Calgary, Alberta

Framed by floor-to-ceiling windows on the 14th floor, this bright and inviting one-bedroom condo delivers panoramic views of the Bow River and city skyline. Natural light fills the open-concept living space, complete with a cozy gas fireplace and access to a private balconyâ€"ideal for morning coffee or evening sunsets. The kitchen features granite countertops, stainless steel appliances, and a functional island with seating. You'II also find in-suite laundry, central air conditioning, and a titled underground parking stall for added comfort and convenience. Enjoy unmatched walkability with Prince's Island Park, the Bow River Pathway, and the shops and restaurants of Kensington just steps away. This is downtown living with a

### Interior

Interior Features Breakfast Bar, Kitchen Island

Appliances Dishwasher, Dryer, Electric Range, Microwave Hood Fan, Refrigerator,

Washer, Window Coverings

Heating Fan Coil, Forced Air

Cooling Central Air