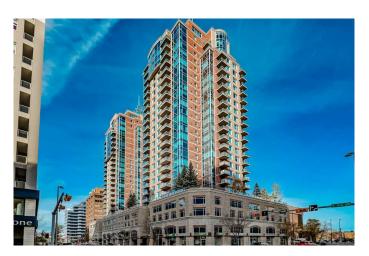

# \$325,000 - 1402, 910 5 Avenue Sw, Calgary

MLS® #A2220126

# \$325,000

1 Bedroom, 1.00 Bathroom, 661 sqft Residential on 0.00 Acres

Downtown Commercial Core, Calgary, Alberta

Framed by floor-to-ceiling windows on the 14th floor, this bright and inviting one-bedroom condo delivers panoramic views of the Bow River and city skyline. Natural light fills the open-concept living space, complete with a cozy gas fireplace and access to a private balconyâ€"ideal for morning coffee or evening sunsets. The kitchen features granite countertops, stainless steel appliances, and a functional island with seating. You'II also find in-suite laundry, central air conditioning, and a titled underground parking stall for added comfort and convenience. Enjoy unmatched walkability with Prince's Island Park, the Bow River Pathway, and the shops and restaurants of Kensington just steps away. This is downtown living with a