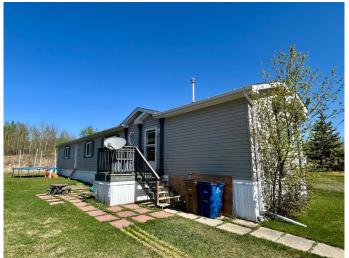

# \$90,000

3 Bedroom, 2.00 Bathroom, 1,112 sqft Residential on 0.00 Acres

NONE, Lac La Biche, Alberta

MOTIVATED SELLER â€" BRING AN OFFER! Located less than 10 minutes from Lac La Biche, this well-maintained 2007 Moduline manufactured home offers comfortable and affordable living in the welcoming community of Deer Meadows. This 3-bedroom, 2-bathroom home features a spacious open-concept layout with a bright kitchen, a relaxing 4-piece ensuite with a soaker tub, and a separate 4-piece main bathroom. Recent upgrades include new laminate flooring, new fridge, new washer, new hot water tank, and a new furnace â€" move-in ready peace of mind! The home also includes 12 extra boxes of laminate flooring (approx. 225 sq ft) for future projects. Enjoy the community lifestyle that Deer Meadows offers (lot fees apply, services not included). Looking to relocate the home? No problem â€" arrangements can be made with the Deer Meadows manager to move the home to a location of your choice.

#### **Exterior**

Exterior Features None

Lot Description No Neighbours Behind

Roof Asphalt Shingle

Construction Mixed, Vinyl Siding, Wood Frame

Foundation Wood