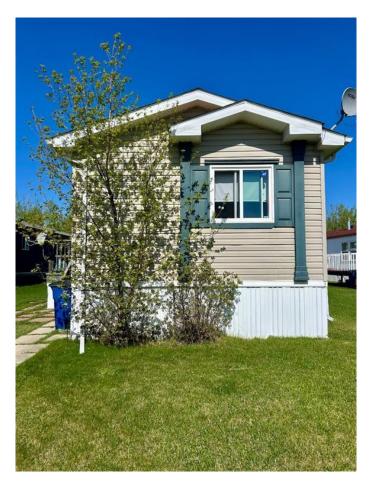

# \$90,000

3 Bedroom, 2.00 Bathroom, 1,112 sqft Residential on 0.00 Acres

NONE, Lac La Biche, Alberta

MOTIVATED SELLER â€" BRING AN OFFER! Located less than 10 minutes from Lac La Biche, this well-maintained 2007 Moduline manufactured home offers comfortable and affordable living in the welcoming community of Deer Meadows. This 3-bedroom, 2-bathroom home features a spacious open-concept layout with a bright kitchen, a relaxing 4-piece ensuite with a soaker tub, and a separate 4-piece main bathroom. Recent upgrades include new laminate flooring, new fridge, new washer, new hot water tank, and a new furnace â€" move-in ready peace of mind! The home also includes 12 extra boxes of laminate flooring (approx. 225 sq ft) for future projects. Enjoy the community lifestyle that Deer Meadows offers (lot fees apply, services not included). Looking to relocate the home? No problem â€" arrangements can be made with the Deer Meadows manager to move the home to a location of your choice.

#### **Exterior**

Exterior Features None

Lot Description No Neighbours Behind

Roof Asphalt Shingle

Construction Mixed, Vinyl Siding, Wood Frame

Foundation Wood