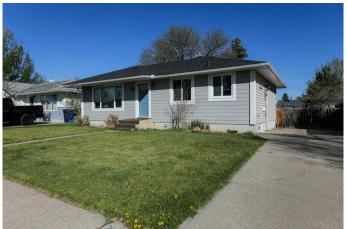

## \$429,000

4 Bedroom, 2.00 Bathroom, 1,397 sqft Residential on 0.14 Acres

Henderson Lake, Lethbridge, Alberta

Spacious 4-Bedroom family home just steps from Lake View Elementary!

This generous bungalow style home offers space, comfort and central location. Four roomy bedrooms providing ample space for a growing family and 2 well-appointed bathrooms ensuring convenience for everyone. Well-equipped kitchen with modern appliances making meal prep a breeze. Off-street parking available, providing security and convenience. A spacious backyard provides room for outdoor play and relaxation. Large windows flood the main floor space with natural light, creating a warm and inviting atmosphere.

#### **Exterior**

Exterior Features Private Yard Lot Description Back Lane

Roof Asphalt Shingle Construction Vinyl Siding

Foundation Poured Concrete