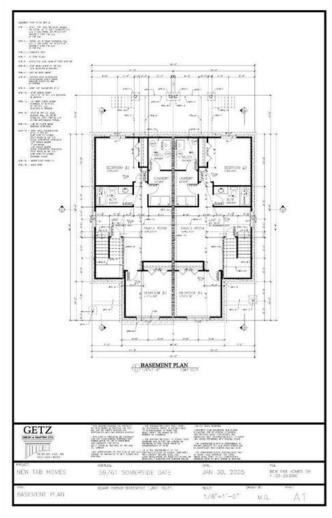

## \$399,900

3 Bedroom, 3.00 Bathroom, 944 sqft Residential on 0.20 Acres

SE Southridge, Medicine Hat, Alberta

Welcome to this stunning brand-new home by New Tab Homes Ltd., scheduled for completion in mid-October 2025! This half duplex offers a bright, open-concept layout with 3 bedrooms and 2.5 bathrooms, ideal for modern living. The main floor features a functional kitchen with a central island and walk-in pantry, seamlessly connecting to the dining area and cozy living room. A spacious deck extends your living space outdoors, with a backyard ready for your personal touch. Also on the main floor is a convenient 2-piece bath and the primary suite, complete with a walk-in closet and 4-piece ensuite. The basement adds two more bedrooms, a full 4-piece bathroom, a laundry room & spacious family room. Ideally situated near schools, walking paths, and local amenities. There's still time to customize finishes to your personal style! RMS square footage is based on builder plans and will be updated upon completion.

### Interior

Interior Features Kitchen Island, Pantry, Walk-In Closet(s)

Appliances Central Air Conditioner

Heating Forced Air Cooling Central Air

Has Basement Yes

Basement Finished, Full