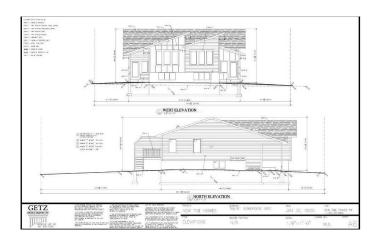

## \$399,900

3 Bedroom, 3.00 Bathroom, 944 sqft Residential on 0.20 Acres

SE Southridge, Medicine Hat, Alberta

Welcome to this stunning brand-new home by New Tab Homes Ltd., scheduled for completion in mid-October 2025! This half duplex offers a bright, open-concept layout with 3 bedrooms and 2.5 bathrooms, ideal for modern living. The main floor features a functional kitchen with a central island and walk-in pantry, seamlessly connecting to the dining area and cozy living room. A spacious deck extends your living space outdoors, with a backyard ready for your personal touch. Also on the main floor is a convenient 2-piece bath and the primary suite, complete with a walk-in closet and 4-piece ensuite. The basement adds two more bedrooms, a full 4-piece bathroom, a laundry room & spacious family room. Ideally situated near schools, walking paths, and local amenities. There's still time to customize finishes to your personal style! RMS square footage is based on builder plans and will be updated upon completion.

### **Essential Information**

MLS® # A2220365 Price \$399,900

Bedrooms 3

Bathrooms 3.00

Full Baths 2

Half Baths 1

Square Footage 944

Acres 0.20 Year Built 2025

#### **Exterior**

Exterior Features None

Lot Description See Remarks
Roof Asphalt Shingle

Construction Vinyl Siding

Foundation Poured Concrete