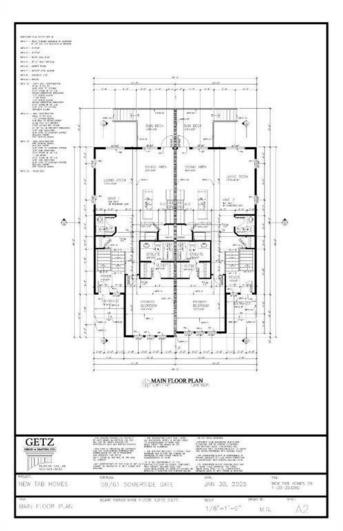

## \$399,900

3 Bedroom, 3.00 Bathroom, 944 sqft Residential on 0.20 Acres

SE Southridge, Medicine Hat, Alberta

Welcome to this stunning brand-new home by New Tab Homes Ltd., scheduled for completion in mid-October 2025! This half duplex offers a bright, open-concept layout with 3 bedrooms and 2.5 bathrooms, ideal for modern living. The main floor features a functional kitchen with a central island and walk-in pantry, seamlessly connecting to the dining area and cozy living room. A spacious deck extends your living space outdoors, with a backyard ready for your personal touch. Also on the main floor is a convenient 2-piece bath and the primary suite, complete with a walk-in closet and 4-piece ensuite. The basement adds two more bedrooms, a full 4-piece bathroom, a laundry room & spacious family room. Ideally situated near schools, walking paths, and local amenities. There's still time to customize finishes to your personal style! RMS square footage is based on builder plans and will be updated upon completion.

### **Essential Information**

MLS® # A2220365 Price \$399,900

Bedrooms 3

Bathrooms 3.00

Full Baths 2

Half Baths 1

Square Footage 944

Acres 0.20 Year Built 2025

### Interior

Interior Features Kitchen Island, Pantry, Walk-In Closet(s)

Appliances Central Air Conditioner

Heating Forced Air Cooling Central Air

Has Basement Yes

Basement Finished, Full