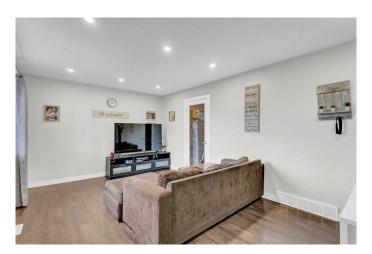

## \$525,000

5 Bedroom, 2.00 Bathroom, 932 sqft Residential on 0.11 Acres

Dover, Calgary, Alberta

Fantastic Investment Opportunity! Located just steps from schools, parks, restaurants, and public transit, this well-maintained property offers exceptional convenience and value. Since 2020, the current owners have made significant upgrades, including a fully legalized and renovated basement suite, updated basement windows, and modern appliances and furnace. The main floor is currently rented at \$1,450/month plus 60% of utilities. The tenants are in place until June 30 and are open to staying or relocating to the basement. The oversized heated detached garage is also rented separately for \$300/month. Whether you're a first-time investor or looking to expand your portfolio, this property is a turn-key opportunity in an unbeatable location.

### Interior

Interior Features Quartz Counters, Separate Entrance

Appliances Dishwasher, Dryer, Electric Stove, Refrigerator, Washer

Heating Forced Air, Natural Gas

Cooling None
Has Basement Yes

Basement Exterior Entry, Finished, Full, Suite