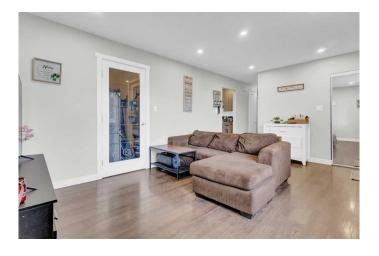

## \$525,000

5 Bedroom, 2.00 Bathroom, 932 sqft Residential on 0.11 Acres

Dover, Calgary, Alberta

Fantastic Investment Opportunity! Located just steps from schools, parks, restaurants, and public transit, this well-maintained property offers exceptional convenience and value. Since 2020, the current owners have made significant upgrades, including a fully legalized and renovated basement suite, updated basement windows, and modern appliances and furnace. The main floor is currently rented at \$1,450/month plus 60% of utilities. The tenants are in place until June 30 and are open to staying or relocating to the basement. The oversized heated detached garage is also rented separately for \$300/month. Whether you're a first-time investor or looking to expand your portfolio, this property is a turn-key opportunity in an unbeatable location.

### Interior

Interior Features Quartz Counters, Separate Entrance

Appliances Dishwasher, Dryer, Electric Stove, Refrigerator, Washer

Heating Forced Air, Natural Gas

Cooling None
Has Basement Yes

Basement Exterior Entry, Finished, Full, Suite