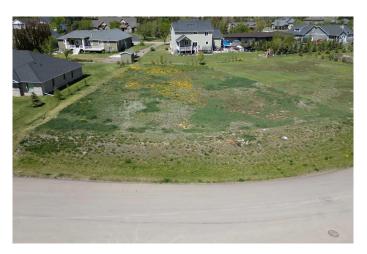

### \$159,000

0 Bedroom, 0.00 Bathroom, Land on 0.50 Acres

NONE, Raymond, Alberta

Don't miss one of the FINAL lots in the exclusive Stonegate community. This is the place to build your dream home! This prime lot is ready for immediate construction, with a flexible 3 year window to start. Nestled in a peaceful, family-friendly neighbourhood, enjoy breathtaking views, nearby parks, and Raymond's small town charm. This is your chance to secure a coveted spot in one of Southern Alberta's most desirable communities. Raymond has fantastic amenities including the nearby Hell's Creek Golf Course, wonderful doctors, dentists, a grocery store, pharmacies, restaurants, incredible schools, an outdoor pool with water slides, and so much more. Lots like this are vanishing fast... act now and build your family's dream!