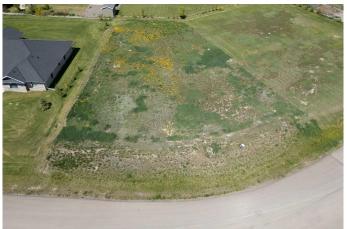

### \$159,000

0 Bedroom, 0.00 Bathroom, Land on 0.50 Acres

NONE, Raymond, Alberta

Don't miss one of the FINAL lots in the exclusive Stonegate community. This is the place to build your dream home! This prime lot is ready for immediate construction, with a flexible 3 year window to start. Nestled in a peaceful, family-friendly neighbourhood, enjoy breathtaking views, nearby parks, and Raymond's small town charm. This is your chance to secure a coveted spot in one of Southern Alberta's most desirable communities. Raymond has fantastic amenities including the nearby Hell's Creek Golf Course, wonderful doctors, dentists, a grocery store, pharmacies, restaurants, incredible schools, an outdoor pool with water slides, and so much more. Lots like this are vanishing fast... act now and build your family's dream!