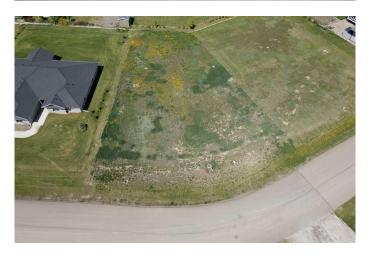

### \$159,000

0 Bedroom, 0.00 Bathroom, Land on 0.50 Acres

NONE, Raymond, Alberta

Don't miss one of the FINAL lots in the exclusive Stonegate community. This is the place to build your dream home! This prime lot is ready for immediate construction, with a flexible 3 year window to start. Nestled in a peaceful, family-friendly neighbourhood, enjoy breathtaking views, nearby parks, and Raymond's small town charm. This is your chance to secure a coveted spot in one of Southern Alberta's most desirable communities. Raymond has fantastic amenities including the nearby Hell's Creek Golf Course, wonderful doctors, dentists, a grocery store, pharmacies, restaurants, incredible schools, an outdoor pool with water slides, and so much more. Lots like this are vanishing fast... act now and build your family's dream!