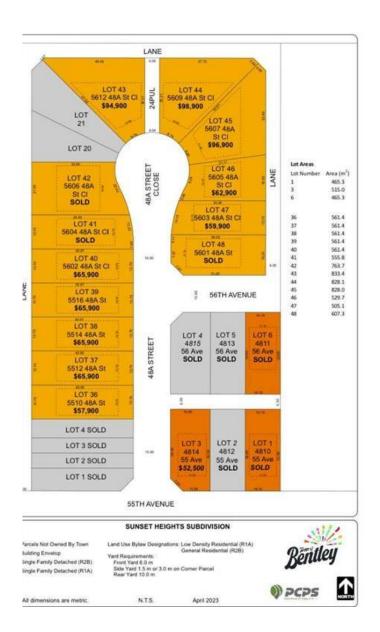

# \$96,900 - Lot 45, 5607 48a Streetclose, Bentley

MLS® #A2220654

## \$96,900

0 Bedroom, 0.00 Bathroom, Land on 0.67 Acres

NONE, Bentley, Alberta

Discover the perfect place to build your dream home in the new, "Sunset Heights Subdivision,― in the Town of Bentley. These residential lots offer picturesque views of the Blindman Valley and Medicine Hills and allow you to enjoy a serene small-town atmosphere, ideal for family living, where you can get to know your neighbor. Located near Gull Lake, 18km from Sylvan Lake, and 24 km to Lacombe, you'II have easy access to swimming, boating, and camping as well as larger community amenities in proximity such as the hospital, and extensive shopping. Bentley's boutique shops, grocery store and K-12 school in town will meet your daily needs. Bike or walk the 3.5km paved path to Aspen Beach Provincial Park or the 4.5 km paved path to Sandy Point Beach, Campground and Boat Launch. Enjoy the vibrant community spirit with facilities such as a skating and hockey rink, curling rink, playgrounds, and major community events such as the annual Bentley Rodeo or the Farmers Market. Each lot is fully serviced to the lot line with water, sewer, 200-amp power services, gas, phone, and cable. Enjoy the convenience of paved streets, curbs, and gutters in this charming well-equipped neighborhood. Come find out why they call Bentley "The Place to Be.―

## **Community Information**

Address Lot 45, 5607 48a Streetclose

Subdivision NONE

City Bentley

County Lacombe County

Province Alberta

Postal Code T0C 0J0