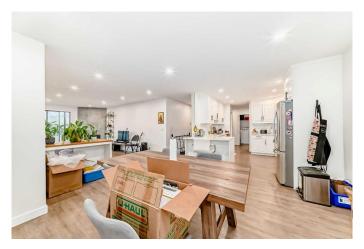

## \$375,000

2 Bedroom, 2.00 Bathroom, 1,212 sqft Residential on 0.00 Acres

Bridgeland/Riverside, Calgary, Alberta

Amazing opportunity to own a 1200 SQ FT two bed, two bath condo in the highly sought after community of Bridge land. This condo has been completely renovated. Renovations include; adding a 3-piece ensuite onto the main bedroom, quartz counter tops, pot lights, kitchen Cabinets, flooring, and much much more. The unit offers a heated underground parking spot, north facing balcony, and storage units. This opportunity wont last long, book a showing today!

#### Interior

Interior Features Quartz Counters

Appliances Dishwasher, Dryer, Garage Control(s), Microwave, Built-In Electric

Range, Built-In Refrigerator

Heating Baseboard

Cooling None
Fireplace Yes
# of Fireplaces 1