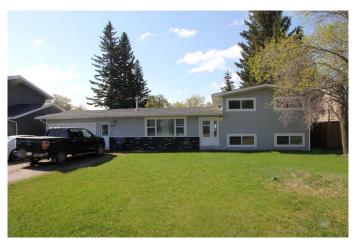

# \$187,500

3 Bedroom, 2.00 Bathroom, 1,352 sqft Residential on 0.37 Acres

NONE, Maidstone, Saskatchewan

This larger 3-level split home sits on a massive 78' x 198' lot with back lane access and a garden area. Inside, you'll find three bedrooms and a full bath upstairs, a spacious eat-in kitchen and large living room on the main, plus a large foyer that could double as an officeâ€"leading to the attached single garage.

The lower level offers a cozy family room, 2-piece bath, and laundry. Easy-care laminate flooring runs throughout, with durable PVC windows, vinyl siding, and asphalt shingles completing the package. Plenty of space inside and outâ€"ideal for families, first-time buyers, or investment.