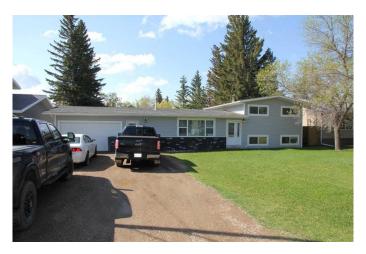

# \$187,500

3 Bedroom, 2.00 Bathroom, 1,352 sqft Residential on 0.37 Acres

NONE, Maidstone, Saskatchewan

This larger 3-level split home sits on a massive 78' x 198' lot with back lane access and a garden area. Inside, you'll find three bedrooms and a full bath upstairs, a spacious eat-in kitchen and large living room on the main, plus a large foyer that could double as an officeâ€"leading to the attached single garage.

The lower level offers a cozy family room, 2-piece bath, and laundry. Easy-care laminate flooring runs throughout, with durable PVC windows, vinyl siding, and asphalt shingles completing the package. Plenty of space inside and outâ€"ideal for families, first-time buyers, or investment.

#### **Amenities**

Parking Spaces 5

Parking Single Garage Attached