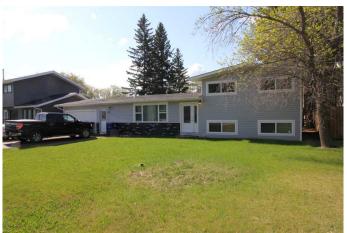

# \$187,500

3 Bedroom, 2.00 Bathroom, 1,352 sqft Residential on 0.37 Acres

NONE, Maidstone, Saskatchewan

This larger 3-level split home sits on a massive 78' x 198' lot with back lane access and a garden area. Inside, you'll find three bedrooms and a full bath upstairs, a spacious eat-in kitchen and large living room on the main, plus a large foyer that could double as an officeâ€"leading to the attached single garage.

The lower level offers a cozy family room, 2-piece bath, and laundry. Easy-care laminate flooring runs throughout, with durable PVC windows, vinyl siding, and asphalt shingles completing the package. Plenty of space inside and outâ€"ideal for families, first-time buyers, or investment.