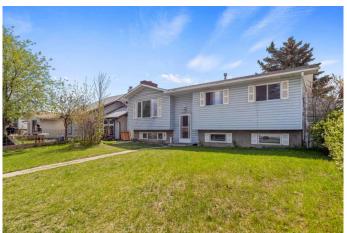

## \$546,000

5 Bedroom, 2.00 Bathroom, 1,055 sqft Residential on 0.14 Acres

Temple, Calgary, Alberta

This bi-level residence offers a unique opportunity for first-time homebuyers or investors. The property includes an illegal suite, providing for accommodation for extended family. The main floor features a spacious living and dining area illuminated by large windows, complemented by an eat-in kitchen ideal for family gatherings. The expansive backyard offers ample space for a full-size garage. Conveniently located near schools, public transportation, and shopping centers, this home is situated in a family-friendly neighborhood with easy access to major roadways. Please note that the fireplace is sold as-is, as it has never been used by the current owner.