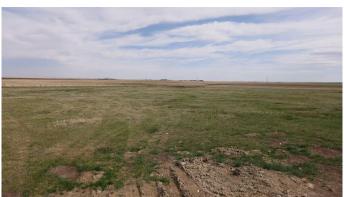

## \$214,500

0 Bedroom, 0.00 Bathroom, Land on 4.90 Acres

NONE, Rural Vulcan County, Alberta

LOT 6. PRIMARY POWER LINES ARE GOING IN !!!! Here is your chance to bring your ideas and purchase your very own acreage lot. With the Grouped Country Residential zoning it will give you numerous options under the permitted and discretionary uses. There are very limited acreage lots available at this size and price. At just under 5 acres the possibilities are endless. For the naturalists these lots still contain untouched prairie wool grasses. The County of Vulcan has been a gem to deal with as well as the inspectors making the development process straightforward. Call your favorite agent today and lets discuss options!!!

## **Exterior**

Lot Description Meadow, Native Plants, Pasture, Rectangular Lot, See Remarks