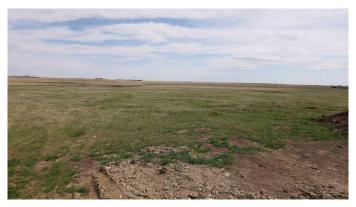

## \$214,500

0 Bedroom, 0.00 Bathroom, Land on 4.90 Acres

NONE, Rural Vulcan County, Alberta

LOT 6. PRIMARY POWER LINES ARE GOING IN !!!! Here is your chance to bring your ideas and purchase your very own acreage lot. With the Grouped Country Residential zoning it will give you numerous options under the permitted and discretionary uses. There are very limited acreage lots available at this size and price. At just under 5 acres the possibilities are endless. For the naturalists these lots still contain untouched prairie wool grasses. The County of Vulcan has been a gem to deal with as well as the inspectors making the development process straightforward. Call your favorite agent today and lets discuss options!!!

## **Exterior**

Lot Description Meadow, Native Plants, Pasture, Rectangular Lot, See Remarks