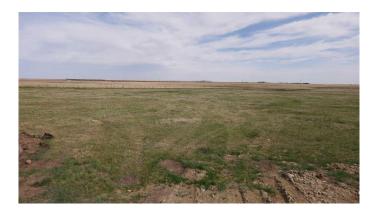

## \$214,500

0 Bedroom, 0.00 Bathroom, Land on 4.90 Acres

NONE, Rural Vulcan County, Alberta

LOT 6. PRIMARY POWER LINES ARE GOING IN !!!! Here is your chance to bring your ideas and purchase your very own acreage lot. With the Grouped Country Residential zoning it will give you numerous options under the permitted and discretionary uses. There are very limited acreage lots available at this size and price. At just under 5 acres the possibilities are endless. For the naturalists these lots still contain untouched prairie wool grasses. The County of Vulcan has been a gem to deal with as well as the inspectors making the development process straightforward. Call your favorite agent today and lets discuss options!!!

## **Exterior**

Lot Description Meadow, Native Plants, Pasture, Rectangular Lot, See Remarks