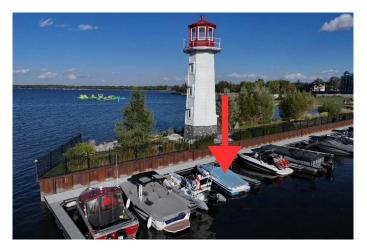

## \$115,000

0 Bedroom, 0.00 Bathroom, Land on 0.00 Acres

Downtown, Sylvan Lake, Alberta

A rare opportunity to own one of the most accessible and scenic slips in the marina awaits! Situated near the lighthouse, this 21' space allows for boats up to 27' and offers quick, easy access to the water, making it a breeze to head out whenever the lake calls. Imagine the convenience: whether it's an early morning fishing trip, a midday swim, or a sunset surf, a Slip at Sylvan has you covered, ready for every summer adventure.

Located in the gated, professionally managed WatersEdge Marina, this dockominium typically rents for \$4,000+ per year. Bonus, a town-issued parking pass means you'II enjoy even more parking flexibility. Don't stress about launching your boat every time you want to enjoy the water. Reduce your prep time and increase your boat time and start enjoying your full summer at the lake.