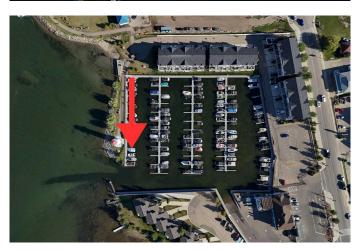

## \$115,000

0 Bedroom, 0.00 Bathroom, Land on 0.00 Acres

Downtown, Sylvan Lake, Alberta

A rare opportunity to own one of the most accessible and scenic slips in the marina awaits! Situated near the lighthouse, this 21' space allows for boats up to 27' and offers quick, easy access to the water, making it a breeze to head out whenever the lake calls. Imagine the convenience: whether it's an early morning fishing trip, a midday swim, or a sunset surf, a Slip at Sylvan has you covered, ready for every summer adventure.

Located in the gated, professionally managed WatersEdge Marina, this dockominium typically rents for \$4,000+ per year. Bonus, a town-issued parking pass means you'II enjoy even more parking flexibility. Don't stress about launching your boat every time you want to enjoy the water. Reduce your prep time and increase your boat time and start enjoying your full summer at the lake.