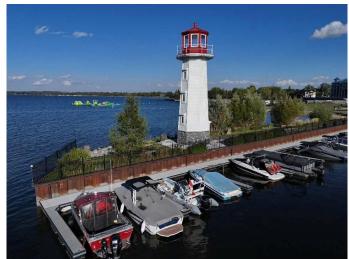

## \$115,000

0 Bedroom, 0.00 Bathroom, Land on 0.00 Acres

Downtown, Sylvan Lake, Alberta

A rare opportunity to own one of the most accessible and scenic slips in the marina awaits! Situated near the lighthouse, this 21' space allows for boats up to 27' and offers quick, easy access to the water, making it a breeze to head out whenever the lake calls. Imagine the convenience: whether it's an early morning fishing trip, a midday swim, or a sunset surf, a Slip at Sylvan has you covered, ready for every summer adventure.