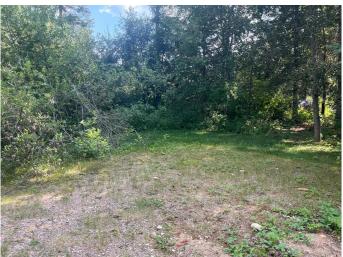

### \$89,900

0 Bedroom, 0.00 Bathroom, Land on 0.17 Acres

NONE, Brightsand Lake, Saskatchewan

Looking for a spot to build your cabin? Or park the RV until you build? Have a look at this beautifully treed Saskatchewan lake lot located in the Hamlet of Evergreen at Brightsand Lake. A short walk takes you from the cul-de-sac to the lake, which boasts sandy beaches and clear water for swimming and water sports. Power, septic and RV hookups are already at the property. RVs allowed with permit. The Brightsand Lake Regional Park is close by and features a restaurant, golf course, camp ground, play ground and boat launch. For groceries and gas for the boat take a quick drive to the towns of St. Walburg or Turtleford. Brightsand lake is a 90 minute drive north east of Lloydminster, about a 2 &1/2 hour drive from Saskatoon and about 3 hours & 45 minutes from Edmonton. Call to view!