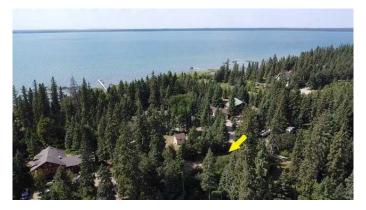

### \$89,900

0 Bedroom, 0.00 Bathroom, Land on 0.17 Acres

NONE, Brightsand Lake, Saskatchewan

Looking for a spot to build your cabin? Or park the RV until you build? Have a look at this beautifully treed Saskatchewan lake lot located in the Hamlet of Evergreen at Brightsand Lake. A short walk takes you from the cul-de-sac to the lake, which boasts sandy beaches and clear water for swimming and water sports. Power, septic and RV hookups are already at the property. RVs allowed with permit. The Brightsand Lake Regional Park is close by and features a restaurant, golf course, camp ground, play ground and boat launch. For groceries and gas for the boat take a quick drive to the towns of St. Walburg or Turtleford. Brightsand lake is a 90 minute drive north east of Lloydminster, about a 2 &1/2 hour drive from Saskatoon and about 3 hours & 45 minutes from Edmonton. Call to view!