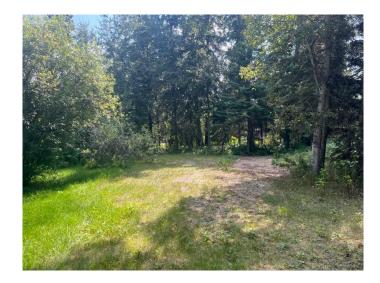

### \$89,900

0 Bedroom, 0.00 Bathroom, Land on 0.17 Acres

NONE, Brightsand Lake, Saskatchewan

Looking for a spot to build your cabin? Or park the RV until you build? Have a look at this beautifully treed Saskatchewan lake lot located in the Hamlet of Evergreen at Brightsand Lake. A short walk takes you from the cul-de-sac to the lake, which boasts sandy beaches and clear water for swimming and water sports. Power, septic and RV hookups are already at the property. RVs allowed with permit. The Brightsand Lake Regional Park is close by and features a restaurant, golf course, camp ground, play ground and boat launch. For groceries and gas for the boat take a quick drive to the towns of St. Walburg or Turtleford. Brightsand lake is a 90 minute drive north east of Lloydminster, about a 2 &1/2 hour drive from Saskatoon and about 3 hours & 45 minutes from Edmonton. Call to view!