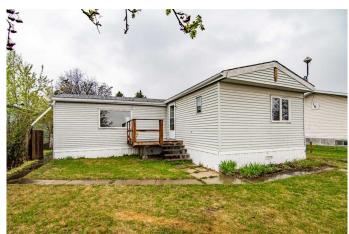

## \$135,000

3 Bedroom, 2.00 Bathroom, 1,540 sqft Residential on 0.15 Acres

NONE, Rimbey, Alberta

Home ownership at an affordable price!
Located in a fantastic spot across from a
green space sits this spacious home offering
over 1500 sq ft of living space, three
bedrooms and two bathrooms. The 22x16
garage is a nice feature! You will enjoy the SW
facing yard this Summer! Upgrades have
taken place over recent years including
shingles (2014), skirting, HWT (2021), furnace
(2022), garage shingles (2500), pex plumbing
lines (2018) and more. With some cosmetic
love this property can shine!