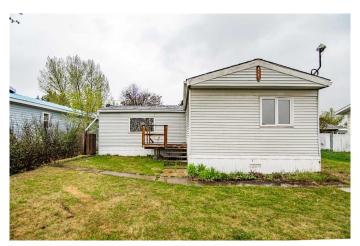

## \$135,000

3 Bedroom, 2.00 Bathroom, 1,540 sqft Residential on 0.15 Acres

NONE, Rimbey, Alberta

Home ownership at an affordable price!
Located in a fantastic spot across from a
green space sits this spacious home offering
over 1500 sq ft of living space, three
bedrooms and two bathrooms. The 22x16
garage is a nice feature! You will enjoy the SW
facing yard this Summer! Upgrades have
taken place over recent years including
shingles (2014), skirting, HWT (2021), furnace
(2022), garage shingles (2500), pex plumbing
lines (2018) and more. With some cosmetic
love this property can shine!