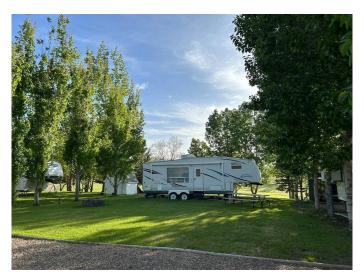

## \$174,900

0 Bedroom, 0.00 Bathroom, Land on 0.11 Acres

NONE, Rural Forty Mile No. 8, County of, Alberta

Welcome to your perfect summer escape! This bare recreational lot is ideally located in the County of Forty Mile Park, just a short walk to the beach, boat launch, and lakeside fun. Tucked into a quiet area with no rear neighbors, this lot backs onto a peaceful disc golf course, offering privacy and space to relax. The lot features non-potable water access during the summer months (located at the back corner) and power is already installed with a panel at the front of the lotâ€"just bring your RV or cabin plans! This is a leasehold property subleased through the County of Forty Mile Park, making it a great seasonal getaway spot. Enjoy boating, swimming, fishing, and summer evenings under the starsâ€"this lot offers the perfect balance of recreation and relaxation.