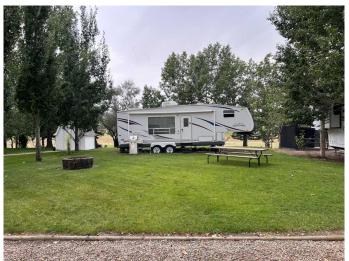

## \$174,900

0 Bedroom, 0.00 Bathroom, Land on 0.11 Acres

NONE, Rural Forty Mile No. 8, County of, Alberta

Welcome to your perfect summer escape! This bare recreational lot is ideally located in the County of Forty Mile Park, just a short walk to the beach, boat launch, and lakeside fun. Tucked into a quiet area with no rear neighbors, this lot backs onto a peaceful disc golf course, offering privacy and space to relax. The lot features non-potable water access during the summer months (located at the back corner) and power is already installed with a panel at the front of the lotâ€"just bring your RV or cabin plans! This is a leasehold property subleased through the County of Forty Mile Park, making it a great seasonal getaway spot. Enjoy boating, swimming, fishing, and summer evenings under the starsâ€"this lot offers the perfect balance of recreation and relaxation.