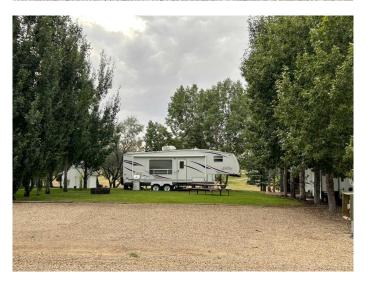

## \$174,900

0 Bedroom, 0.00 Bathroom, Land on 0.11 Acres

NONE, Rural Forty Mile No. 8, County of, Alberta

Welcome to your perfect summer escape! This bare recreational lot is ideally located in the County of Forty Mile Park, just a short walk to the beach, boat launch, and lakeside fun. Tucked into a quiet area with no rear neighbors, this lot backs onto a peaceful disc golf course, offering privacy and space to relax. The lot features non-potable water access during the summer months (located at the back corner) and power is already installed with a panel at the front of the lotâ€"just bring your RV or cabin plans! This is a leasehold property subleased through the County of Forty Mile Park, making it a great seasonal getaway spot. Enjoy boating, swimming, fishing, and summer evenings under the starsâ€"this lot offers the perfect balance of recreation and relaxation.