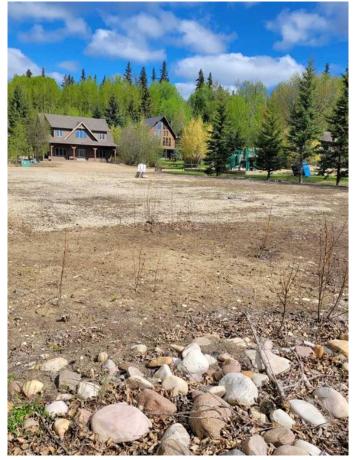

#### \$160,000

0 Bedroom, 0.00 Bathroom, Land on 0.29 Acres

N/A, High Prairie, Alberta

Enjoy the views of thelake while embracing the peaceful and relaxing lifestyle that awaits you! Whether you're looking for a personal recreational getaway in the summer or winter, this property is perfect for you. The lot is cleared, landscaped, and gravelled, with several trees thoughtfully planted. A 2200-gallon sewer tank has been installed, and natural gas is available at the property line. The site is serviced with 100-amp panel and includes 30-amp receptacles-ready for your development plans. Located in the gated community of Hilliard's Bay Estates, this lot offers year-round enjoyment. Fishing, swimming, boating, walking trails, and a boat launch all nearby. The lot is ideally situated next to the playground and a dry pond on the east side, providing convenience and beautiful natural surroundings. This is an exceptional community where you can enjoy the lakefront lifestyle and have lots of friends around you!