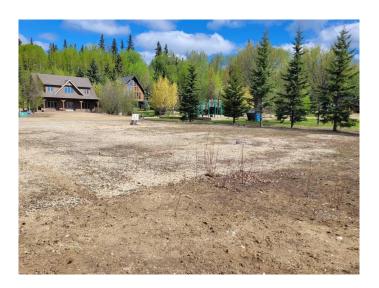

#### \$160,000

0 Bedroom, 0.00 Bathroom, Land on 0.29 Acres

N/A, High Prairie, Alberta

Enjoy the views of thelake while embracing the peaceful and relaxing lifestyle that awaits you! Whether you're looking for a personal recreational getaway in the summer or winter, this property is perfect for you. The lot is cleared, landscaped, and gravelled, with several trees thoughtfully planted. A 2200-gallon sewer tank has been installed, and natural gas is available at the property line. The site is serviced with 100-amp panel and includes 30-amp receptacles-ready for your development plans. Located in the gated community of Hilliard's Bay Estates, this lot offers year-round enjoyment. Fishing, swimming, boating, walking trails, and a boat launch all nearby. The lot is ideally situated next to the playground and a dry pond on the east side, providing convenience and beautiful natural surroundings. This is an exceptional community where you can enjoy the lakefront lifestyle and have lots of friends around you!