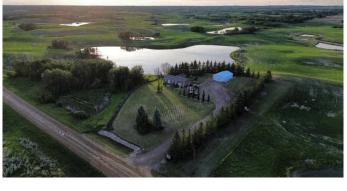

## \$625,000

4 Bedroom, 2.00 Bathroom, 1,819 sqft Residential on 8.77 Acres

NONE, Rural Stettler No. 6, County of, Alberta

Peaceful, private, perfectly serene 8.77 acres is only 15 minutes from Stettler. Well cared for 2012 modular boasting 4 bedrooms two family rooms, and 2, 4 piece baths. The kitchen is big and bright with plenty of cupboards, and large island for additional work space.. Dining area is spacious as well. The manicured, beautifully landscaped yard with plenty of trees, and planted gardens. Large 28x32 shop is a bonus for garage/storage/work area. Pride of ownership is shown in every corner of the property.

#### **Exterior**

Exterior Features Garden, Private Entrance, Private Yard

Lot Description Back Yard, Front Yard, Fruit Trees/Shrub(s), Gentle Sloping,

Landscaped, Lawn, Level, Many Trees, No Neighbours Behind, Private