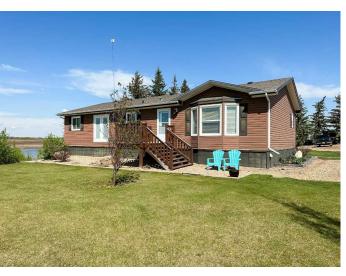

## \$625,000

4 Bedroom, 2.00 Bathroom, 1,819 sqft Residential on 8.77 Acres

NONE, Rural Stettler No. 6, County of, Alberta

Peaceful, private, perfectly serene 8.77 acres is only 15 minutes from Stettler. Well cared for 2012 modular boasting 4 bedrooms two family rooms, and 2, 4 piece baths. The kitchen is big and bright with plenty of cupboards, and large island for additional work space.. Dining area is spacious as well. The manicured, beautifully landscaped yard with plenty of trees, and planted gardens. Large 28x32 shop is a bonus for garage/storage/work area. Pride of ownership is shown in every corner of the property.