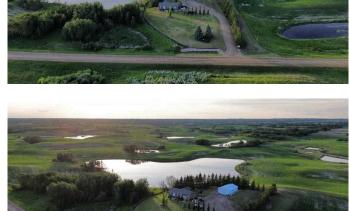

## \$625,000

4 Bedroom, 2.00 Bathroom, 1,819 sqft Residential on 8.77 Acres

NONE, Rural Stettler No. 6, County of, Alberta

Peaceful, private, perfectly serene 8.77 acres is only 15 minutes from Stettler. Well cared for 2012 modular boasting 4 bedrooms two family rooms, and 2, 4 piece baths. The kitchen is big and bright with plenty of cupboards, and large island for additional work space.. Dining area is spacious as well. The manicured, beautifully landscaped yard with plenty of trees, and planted gardens. Large 28x32 shop is a bonus for garage/storage/work area. Pride of ownership is shown in every corner of the property.

#### **Exterior**

Exterior Features Garden, Private Entrance, Private Yard

Lot Description Back Yard, Front Yard, Fruit Trees/Shrub(s), Gentle Sloping,

Landscaped, Lawn, Level, Many Trees, No Neighbours Behind, Private