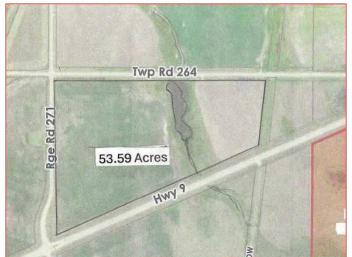

### \$630,000

0 Bedroom, 0.00 Bathroom, Land on 53.59 Acres

NONE, Rural Rocky View County, Alberta

Excellent potential for this 53.59 Acres.
Located 16 miles east of Balzac. The lot faces onto Highway 9. An irrigation fed creek crosses the easten end of the land. The property has resource income from a gas well lease and the land is leased each growing season to a regional farming operation. Will make a great location for a country home. Kathyrn K9 school is located nearby. Easy access, with dust free paved roads on three sides.