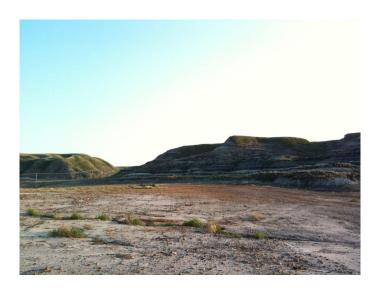

## \$44,000

0 Bedroom, 0.00 Bathroom, Land on 1.15 Acres

Downtown, Drumheller, Alberta

For Sale: Lot 9 available 1.15 Acres Located in the community of Rosedale, approximately 10 km from the intersection of Highway 9 & 10 and approximately 6 km from Drumheller city center. Lot will have water, electricity, and natural gas servicing to the property line. Direct connection to sanitary sewer from the property line is available. \*\*\*Residential uses not allowed on this land\*\*\* Land Use / Zoning: ED. Buyer must fill out a development permit application sheet as part of the offer outlining what they will build, who their contractor is, and outline the timeline that starts substantial construction within 8 months and completes construction with 24 months. Offers must be left open for 3 weeks from the date submitted.

#### **Exterior**

Lot Description Irregular Lot, See Remarks