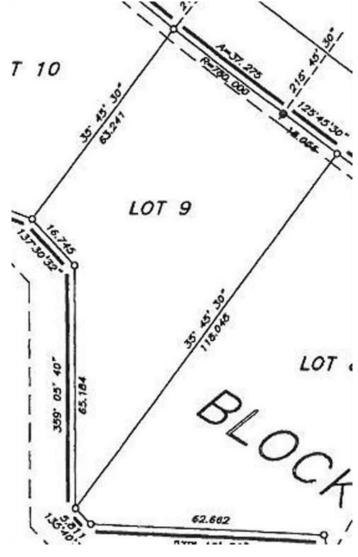

Lot will have water, electricity, and natural gas servicing to the property line. Direct connection to sanitary sewer from the property line is available. \*\*\*Residential uses not allowed on this land\*\*\* Land Use / Zoning: ED. Buyer must fill out a development permit application sheet as part of the offer outlining what they will build, who their contractor is, and outline the timeline that starts substantial construction within 8 months and completes construction with 24 months. Offers must be left open for 3 weeks from the date submitted.

# **Essential Information**

MLS® # A2221461

Price \$44,000

Bathrooms 0.00

Acres 1.15

Type Land

Sub-Type Commercial Land

Status Active

# **Community Information**

Address Lot 9 360 Industrial Road

Subdivision Downtown
City Drumheller





County Drumheller

Province Alberta

Postal Code T0J 0Y0

#### **Exterior**

Lot Description Irregular Lot, See Remarks

### **Additional Information**

Date Listed May 23rd, 2025

Days on Market 99

Zoning ED

## **Listing Details**

Listing Office Century 21 Masters

Data is supplied by Pillar 9â,¢ MLS® System. Pillar 9â,¢ is the owner of the copyright in its MLS® System. Data is deemed reliable but is not guaranteed accurate by Pillar 9â,¢. The trademarks MLS®, Multiple Listing Service® and the associated logos are owned by The Canadian Real Estate Association (CREA) and identify the quality of services provided by real estate professionals who are members of CREA. Used under license.