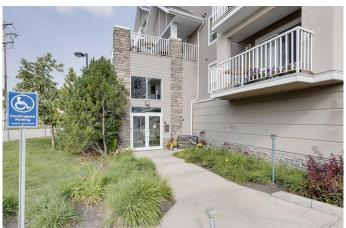

# \$319,000

2 Bedroom, 2.00 Bathroom, 925 sqft Residential on 0.02 Acres

Downtown, Cochrane, Alberta

Welcome home to your updated two bedroom apartment with a south facing view, perfect for watching sunsets! This unit puts you in walking distance of all the great local amenities and entertainment at the heart of Cochrane. You'll love the brand-new appliances, including an electric stove with an induction cooktop, that are sure to make your cooking experience a breeze. The natural light and open space of this unit will give you an uplifting sense of freedom and comfort. The newly refinished floors throughout the apartment offer a modern look that is easy to keep clean, making it perfect for entertaining friends and family! Don't miss out - call today and schedule a tour of this stunning two bedroom apartment!

## Interior

Interior Features Breakfast Bar, Closet Organizers, Vinyl Windows, Walk-In Closet(s)

Appliances Built-In Refrigerator, Dishwasher, Electric Stove, European

Washer/Dryer Combination

Heating Boiler
Cooling None
Fireplace Yes
# of Fireplaces 1